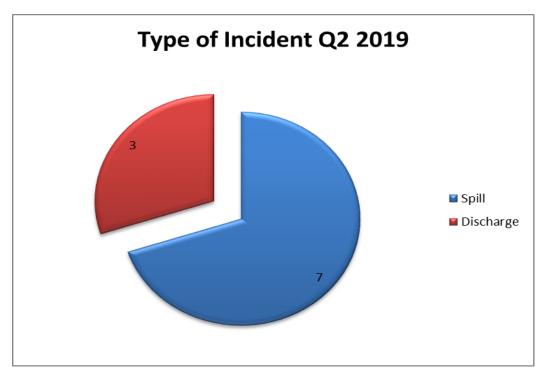

#### **Q2 Accident Data - Part 1**

| Type of Injury                                                                                                                                                                                                                                                                                                                                                                                                                                                                                                                 | Q1 - 2018                                                           | Q2 - 2018                          | Q3 -2018                                                                      | Q4 - 2018                                                    | Q1 - 2019                                                                 | Q2 - 2019                                                          |
|--------------------------------------------------------------------------------------------------------------------------------------------------------------------------------------------------------------------------------------------------------------------------------------------------------------------------------------------------------------------------------------------------------------------------------------------------------------------------------------------------------------------------------|---------------------------------------------------------------------|------------------------------------|-------------------------------------------------------------------------------|--------------------------------------------------------------|---------------------------------------------------------------------------|--------------------------------------------------------------------|
| Fracture                                                                                                                                                                                                                                                                                                                                                                                                                                                                                                                       | 4                                                                   | 4                                  | 7                                                                             | 7                                                            | 4                                                                         | 5                                                                  |
| Sprain / Strain                                                                                                                                                                                                                                                                                                                                                                                                                                                                                                                |                                                                     | 3                                  | 6                                                                             | 1                                                            | 5                                                                         | 3                                                                  |
| Eye (any type)                                                                                                                                                                                                                                                                                                                                                                                                                                                                                                                 |                                                                     |                                    |                                                                               |                                                              |                                                                           | 1                                                                  |
| Other                                                                                                                                                                                                                                                                                                                                                                                                                                                                                                                          | 8                                                                   | 5                                  | 2                                                                             | 2                                                            | 1                                                                         |                                                                    |
| Laceration                                                                                                                                                                                                                                                                                                                                                                                                                                                                                                                     | 3                                                                   | 1                                  | 1                                                                             |                                                              | 3                                                                         |                                                                    |
| Bruise                                                                                                                                                                                                                                                                                                                                                                                                                                                                                                                         |                                                                     |                                    | 4                                                                             | 5                                                            | 2                                                                         |                                                                    |
| Minor cuts or abrasions                                                                                                                                                                                                                                                                                                                                                                                                                                                                                                        |                                                                     |                                    | 2                                                                             |                                                              | 2                                                                         |                                                                    |
| Dislocation                                                                                                                                                                                                                                                                                                                                                                                                                                                                                                                    |                                                                     |                                    | 1                                                                             | 1                                                            |                                                                           |                                                                    |
| Burn (any type)                                                                                                                                                                                                                                                                                                                                                                                                                                                                                                                |                                                                     |                                    | 3                                                                             |                                                              |                                                                           |                                                                    |
| Internal injuries                                                                                                                                                                                                                                                                                                                                                                                                                                                                                                              |                                                                     |                                    | 1                                                                             |                                                              |                                                                           |                                                                    |
| Multiple                                                                                                                                                                                                                                                                                                                                                                                                                                                                                                                       |                                                                     |                                    |                                                                               |                                                              |                                                                           |                                                                    |
| Dislocation Fatal                                                                                                                                                                                                                                                                                                                                                                                                                                                                                                              |                                                                     |                                    |                                                                               |                                                              |                                                                           |                                                                    |
| Amputation                                                                                                                                                                                                                                                                                                                                                                                                                                                                                                                     |                                                                     |                                    |                                                                               |                                                              |                                                                           |                                                                    |
| Crush                                                                                                                                                                                                                                                                                                                                                                                                                                                                                                                          |                                                                     |                                    |                                                                               |                                                              |                                                                           |                                                                    |
| Reportable disease                                                                                                                                                                                                                                                                                                                                                                                                                                                                                                             |                                                                     |                                    |                                                                               |                                                              |                                                                           |                                                                    |
| Treportable disease                                                                                                                                                                                                                                                                                                                                                                                                                                                                                                            | 15                                                                  | 13                                 | 27                                                                            | 16                                                           | 17                                                                        | 9                                                                  |
|                                                                                                                                                                                                                                                                                                                                                                                                                                                                                                                                |                                                                     |                                    |                                                                               |                                                              |                                                                           |                                                                    |
| Body Part Injured                                                                                                                                                                                                                                                                                                                                                                                                                                                                                                              |                                                                     |                                    |                                                                               |                                                              |                                                                           | Q2 - 2019                                                          |
| Ankle / Foot                                                                                                                                                                                                                                                                                                                                                                                                                                                                                                                   | 5                                                                   | 4                                  | 9                                                                             | 3                                                            | 5                                                                         | 3                                                                  |
| Shoulder                                                                                                                                                                                                                                                                                                                                                                                                                                                                                                                       |                                                                     |                                    | 1                                                                             | 1                                                            | 2                                                                         | 2                                                                  |
| Arm                                                                                                                                                                                                                                                                                                                                                                                                                                                                                                                            | 1                                                                   |                                    | 1                                                                             | 4                                                            | 1                                                                         | 2                                                                  |
| Eye                                                                                                                                                                                                                                                                                                                                                                                                                                                                                                                            |                                                                     |                                    | 1                                                                             |                                                              | 2                                                                         | 1                                                                  |
| Hand / Wrist                                                                                                                                                                                                                                                                                                                                                                                                                                                                                                                   | 2                                                                   | 3                                  | 3                                                                             |                                                              | 1                                                                         | 1                                                                  |
| No Injury                                                                                                                                                                                                                                                                                                                                                                                                                                                                                                                      | 1                                                                   | 4                                  | 2                                                                             | 4                                                            | 2                                                                         |                                                                    |
| Back                                                                                                                                                                                                                                                                                                                                                                                                                                                                                                                           | 1                                                                   | 1                                  | 2<br>5                                                                        | 3                                                            | 3<br>1                                                                    |                                                                    |
| Leg<br>Finger / Thumb                                                                                                                                                                                                                                                                                                                                                                                                                                                                                                          | 3                                                                   | 3                                  | 2                                                                             | 3                                                            | 1                                                                         |                                                                    |
| Torso                                                                                                                                                                                                                                                                                                                                                                                                                                                                                                                          | 3                                                                   |                                    | 1                                                                             | 3                                                            | 1                                                                         |                                                                    |
| Head                                                                                                                                                                                                                                                                                                                                                                                                                                                                                                                           | 2                                                                   |                                    | 2                                                                             | 1                                                            | '                                                                         |                                                                    |
| Chest                                                                                                                                                                                                                                                                                                                                                                                                                                                                                                                          | _                                                                   | 1                                  |                                                                               | ,                                                            |                                                                           |                                                                    |
| Multiple / whole body                                                                                                                                                                                                                                                                                                                                                                                                                                                                                                          |                                                                     | ·                                  |                                                                               |                                                              |                                                                           |                                                                    |
|                                                                                                                                                                                                                                                                                                                                                                                                                                                                                                                                | 15                                                                  | 13                                 | 27                                                                            | 16                                                           | 17                                                                        | 9                                                                  |
|                                                                                                                                                                                                                                                                                                                                                                                                                                                                                                                                |                                                                     |                                    |                                                                               |                                                              |                                                                           |                                                                    |
|                                                                                                                                                                                                                                                                                                                                                                                                                                                                                                                                |                                                                     |                                    |                                                                               |                                                              |                                                                           |                                                                    |
| Foundation Site Activity                                                                                                                                                                                                                                                                                                                                                                                                                                                                                                       | Q1 - 2018                                                           | Q2 - 2018                          | Q3 -2018                                                                      | Q4 - 2018                                                    | Q1 - 2019                                                                 | Q2 - 2019                                                          |
| Foundation Site Activity Rotary site                                                                                                                                                                                                                                                                                                                                                                                                                                                                                           | <b>Q1 - 2018</b>                                                    | <b>Q2 - 2018</b>                   | <b>Q3 -2018</b>                                                               | <b>Q4 - 2018</b>                                             | <b>Q1 - 2019</b>                                                          | <b>Q2 - 2019</b>                                                   |
|                                                                                                                                                                                                                                                                                                                                                                                                                                                                                                                                |                                                                     |                                    |                                                                               |                                                              |                                                                           |                                                                    |
| Rotary site CFA/CSP site Drilling/Minipile site                                                                                                                                                                                                                                                                                                                                                                                                                                                                                | 4<br>3<br>3                                                         | 3                                  | 9<br>4<br>5                                                                   | 5                                                            | 7<br>2<br>1                                                               | 2                                                                  |
| Rotary site CFA/CSP site Drilling/Minipile site Plant Yard or Workshop                                                                                                                                                                                                                                                                                                                                                                                                                                                         | 4<br>3<br>3<br>3                                                    |                                    | 9<br>4                                                                        | 5<br>4<br>4                                                  | 7 2                                                                       | 2<br>2<br>2<br>1                                                   |
| Rotary site CFA/CSP site Drilling/Minipile site Plant Yard or Workshop Unidentified                                                                                                                                                                                                                                                                                                                                                                                                                                            | 4<br>3<br>3                                                         | 3                                  | 9<br>4<br>5                                                                   | 5<br>4<br>4<br>1                                             | 7<br>2<br>1                                                               | 2<br>2<br>2<br>1<br>1                                              |
| Rotary site CFA/CSP site Drilling/Minipile site Plant Yard or Workshop Unidentified Offsite                                                                                                                                                                                                                                                                                                                                                                                                                                    | 4<br>3<br>3<br>3                                                    | 3                                  | 9<br>4<br>5<br>1                                                              | 5<br>4<br>4                                                  | 7<br>2<br>1<br>2                                                          | 2<br>2<br>2<br>1                                                   |
| Rotary site CFA/CSP site Drilling/Minipile site Plant Yard or Workshop Unidentified Offsite Not identified                                                                                                                                                                                                                                                                                                                                                                                                                     | 4<br>3<br>3<br>3<br>1                                               | 2                                  | 9<br>4<br>5<br>1                                                              | 5<br>4<br>4<br>1                                             | 7 2 1 2 2 3                                                               | 2<br>2<br>2<br>1<br>1                                              |
| Rotary site CFA/CSP site Drilling/Minipile site Plant Yard or Workshop Unidentified Offsite Not identified Factory Premises                                                                                                                                                                                                                                                                                                                                                                                                    | 4<br>3<br>3<br>3                                                    | 3                                  | 9<br>4<br>5<br>1                                                              | 5<br>4<br>4<br>1                                             | 7<br>2<br>1<br>2<br>3<br>1                                                | 2<br>2<br>2<br>1<br>1                                              |
| Rotary site CFA/CSP site Drilling/Minipile site Plant Yard or Workshop Unidentified Offsite Not identified Factory Premises Grouting site                                                                                                                                                                                                                                                                                                                                                                                      | 4<br>3<br>3<br>3<br>1                                               | 2                                  | 9 4 5 1                                                                       | 5<br>4<br>1<br>1                                             | 7 2 1 2 2 3                                                               | 2<br>2<br>2<br>1<br>1                                              |
| Rotary site CFA/CSP site Drilling/Minipile site Plant Yard or Workshop Unidentified Offsite Not identified Factory Premises Grouting site Diaphragm / Barrette site                                                                                                                                                                                                                                                                                                                                                            | 4<br>3<br>3<br>3<br>1                                               | 3 2 3 1                            | 9 4 5 1 2 1 1 1 1                                                             | 5<br>4<br>4<br>1                                             | 7<br>2<br>1<br>2<br>3<br>1                                                | 2<br>2<br>2<br>1<br>1                                              |
| Rotary site CFA/CSP site Drilling/Minipile site Plant Yard or Workshop Unidentified Offsite Not identified Factory Premises Grouting site Diaphragm / Barrette site Driven site                                                                                                                                                                                                                                                                                                                                                | 4<br>3<br>3<br>3<br>1                                               | 3 3 1 3                            | 9 4 5 1                                                                       | 5<br>4<br>1<br>1                                             | 7<br>2<br>1<br>2<br>3<br>1                                                | 2<br>2<br>2<br>1<br>1                                              |
| Rotary site CFA/CSP site Drilling/Minipile site Plant Yard or Workshop Unidentified Offsite Not identified Factory Premises Grouting site Diaphragm / Barrette site Driven site Pile testing                                                                                                                                                                                                                                                                                                                                   | 4<br>3<br>3<br>3<br>1                                               | 3 2 3 1                            | 9 4 5 1 2 1 1 1 1                                                             | 5<br>4<br>1<br>1                                             | 7<br>2<br>1<br>2<br>3<br>1                                                | 2<br>2<br>2<br>1<br>1                                              |
| Rotary site CFA/CSP site Drilling/Minipile site Plant Yard or Workshop Unidentified Offsite Not identified Factory Premises Grouting site Diaphragm / Barrette site Driven site Pile testing Perm. Office                                                                                                                                                                                                                                                                                                                      | 4<br>3<br>3<br>3<br>1                                               | 3 3 1 3                            | 9 4 5 1 2 1 1 1 1                                                             | 5<br>4<br>1<br>1                                             | 7<br>2<br>1<br>2<br>3<br>1                                                | 2<br>2<br>2<br>1<br>1                                              |
| Rotary site CFA/CSP site Drilling/Minipile site Plant Yard or Workshop Unidentified Offsite Not identified Factory Premises Grouting site Diaphragm / Barrette site Driven site Pile testing Perm. Office Sheet Piling                                                                                                                                                                                                                                                                                                         | 4<br>3<br>3<br>3<br>1                                               | 3 3 1 3                            | 9 4 5 1 2 1 1 1 1                                                             | 5<br>4<br>1<br>1                                             | 7<br>2<br>1<br>2<br>3<br>1                                                | 2<br>2<br>2<br>1<br>1                                              |
| Rotary site CFA/CSP site Drilling/Minipile site Plant Yard or Workshop Unidentified Offsite Not identified Factory Premises Grouting site Diaphragm / Barrette site Driven site Pile testing Perm. Office Sheet Piling Vibro / Ground stab'n site                                                                                                                                                                                                                                                                              | 4<br>3<br>3<br>3<br>1                                               | 3 3 1 3                            | 9 4 5 1 2 1 1 1 1                                                             | 5<br>4<br>1<br>1                                             | 7<br>2<br>1<br>2<br>3<br>1                                                | 2<br>2<br>2<br>1<br>1                                              |
| Rotary site CFA/CSP site Drilling/Minipile site Plant Yard or Workshop Unidentified Offsite Not identified Factory Premises Grouting site Diaphragm / Barrette site Driven site Pile testing Perm. Office Sheet Piling                                                                                                                                                                                                                                                                                                         | 4<br>3<br>3<br>3<br>1                                               | 3 3 1 3                            | 9 4 5 1 2 1 1 1 1                                                             | 5<br>4<br>1<br>1                                             | 7<br>2<br>1<br>2<br>3<br>1                                                | 2<br>2<br>2<br>1<br>1                                              |
| Rotary site CFA/CSP site Drilling/Minipile site Plant Yard or Workshop Unidentified Offsite Not identified Factory Premises Grouting site Diaphragm / Barrette site Driven site Pile testing Perm. Office Sheet Piling Vibro / Ground stab'n site Underpinning                                                                                                                                                                                                                                                                 | 4<br>3<br>3<br>3<br>1                                               | 3 3 1 3 1 1 3 1 3                  | 9<br>4<br>5<br>1<br>2<br>1<br>1<br>1<br>3                                     | 5<br>4<br>1<br>1<br>1                                        | 7<br>2<br>1<br>2<br>3<br>1<br>1                                           | 2<br>2<br>2<br>1<br>1<br>1<br>1                                    |
| Rotary site CFA/CSP site Drilling/Minipile site Plant Yard or Workshop Unidentified Offsite Not identified Factory Premises Grouting site Diaphragm / Barrette site Driven site Pile testing Perm. Office Sheet Piling Vibro / Ground stab'n site Underpinning  Trade of Injured                                                                                                                                                                                                                                               | 4<br>3<br>3<br>3<br>1<br>1                                          | 3<br>2<br>3<br>1<br>3<br>1         | 9<br>4<br>5<br>1<br>2<br>1<br>1<br>1<br>3<br>27<br>Q3 -2018                   | 5<br>4<br>1<br>1<br>1<br>1<br>16<br>Q4 - 2018                | 7<br>2<br>1<br>2<br>3<br>1<br>1<br>1<br>17<br>Q1 - 2019                   | 2<br>2<br>1<br>1<br>1<br>1<br>9                                    |
| Rotary site CFA/CSP site Drilling/Minipile site Plant Yard or Workshop Unidentified Offsite Not identified Factory Premises Grouting site Diaphragm / Barrette site Driven site Pile testing Perm. Office Sheet Piling Vibro / Ground stab'n site Underpinning  Trade of Injured General Piling Operative                                                                                                                                                                                                                      | 15<br>Q1 - 2018                                                     | 3 3 1 3 1 1 3 1 3                  | 9<br>4<br>5<br>1<br>2<br>1<br>1<br>3<br>27<br><b>Q3 -2018</b>                 | 5<br>4<br>1<br>1<br>1                                        | 7<br>2<br>1<br>2<br>3<br>1<br>1<br>1<br>17<br><b>Q1 - 2019</b>            | 2<br>2<br>1<br>1<br>1<br>1<br>9<br><b>Q2 - 2019</b><br>3           |
| Rotary site CFA/CSP site Drilling/Minipile site Plant Yard or Workshop Unidentified Offsite Not identified Factory Premises Grouting site Diaphragm / Barrette site Driven site Pile testing Perm. Office Sheet Piling Vibro / Ground stab'n site Underpinning  Trade of Injured General Piling Operative Delivery/RMC Driver                                                                                                                                                                                                  | 4<br>3<br>3<br>3<br>1<br>1                                          | 3<br>2<br>3<br>1<br>3<br>1         | 9<br>4<br>5<br>1<br>2<br>1<br>1<br>1<br>3<br>27<br>Q3 -2018                   | 5<br>4<br>1<br>1<br>1<br>1<br>1<br>6<br>Q4 - 2018            | 7<br>2<br>1<br>2<br>3<br>1<br>1<br>1<br>17<br>Q1 - 2019                   | 2<br>2<br>1<br>1<br>1<br>1<br>9<br>9<br><b>Q2 - 2019</b><br>3<br>2 |
| Rotary site CFA/CSP site Drilling/Minipile site Plant Yard or Workshop Unidentified Offsite Not identified Factory Premises Grouting site Diaphragm / Barrette site Driven site Pile testing Perm. Office Sheet Piling Vibro / Ground stab'n site Underpinning  Trade of Injured General Piling Operative Delivery/RMC Driver Manager/Supervisor                                                                                                                                                                               | 15<br>Q1 - 2018                                                     | 3 2 3 1 3 1 13 Q2 - 2018 4         | 9<br>4<br>5<br>1<br>2<br>1<br>1<br>1<br>3<br>27<br><b>Q3 -2018</b><br>17      | 5<br>4<br>1<br>1<br>1<br>1<br>16<br>Q4 - 2018<br>8           | 7<br>2<br>1<br>2<br>3<br>1<br>1<br>1<br>17<br><b>Q1 - 2019</b><br>10      | 2<br>2<br>1<br>1<br>1<br>1<br>9<br><b>Q2 - 2019</b><br>3<br>2<br>2 |
| Rotary site CFA/CSP site Drilling/Minipile site Plant Yard or Workshop Unidentified Offsite Not identified Factory Premises Grouting site Diaphragm / Barrette site Driven site Pile testing Perm. Office Sheet Piling Vibro / Ground stab'n site Underpinning  Trade of Injured General Piling Operative Delivery/RMC Driver Manager/Supervisor Workshop /Factory Operative                                                                                                                                                   | 15<br>Q1 - 2018<br>7                                                | 3 2 3 1 3 1 13 4 4                 | 9<br>4<br>5<br>1<br>2<br>1<br>1<br>1<br>3<br>27<br><b>Q3 -2018</b><br>17<br>1 | 5<br>4<br>1<br>1<br>1<br>1<br>1<br>6<br>Q4 - 2018            | 7<br>2<br>1<br>2<br>3<br>1<br>1<br>1<br>17<br><b>Q1 - 2019</b>            | 2<br>2<br>1<br>1<br>1<br>1<br>9<br><b>Q2 - 2019</b><br>3<br>2<br>2 |
| Rotary site CFA/CSP site Drilling/Minipile site Plant Yard or Workshop Unidentified Offsite Not identified Factory Premises Grouting site Diaphragm / Barrette site Driven site Pile testing Perm. Office Sheet Piling Vibro / Ground stab'n site Underpinning  Trade of Injured General Piling Operative Delivery/RMC Driver Manager/Supervisor Workshop /Factory Operative Other Sub-Contractor                                                                                                                              | 15<br>Q1 - 2018                                                     | 3 2 3 1 3 1 13 Q2 - 2018 4         | 9<br>4<br>5<br>1<br>2<br>1<br>1<br>1<br>3<br>27<br><b>Q3 -2018</b><br>17      | 5<br>4<br>1<br>1<br>1<br>1<br>16<br>Q4 - 2018<br>8           | 7<br>2<br>1<br>2<br>3<br>1<br>1<br>1<br>17<br><b>Q1 - 2019</b><br>10      | 2<br>2<br>1<br>1<br>1<br>1<br>9<br><b>Q2 - 2019</b><br>3<br>2<br>2 |
| Rotary site CFA/CSP site Drilling/Minipile site Plant Yard or Workshop Unidentified Offsite Not identified Factory Premises Grouting site Diaphragm / Barrette site Driven site Pile testing Perm. Office Sheet Piling Vibro / Ground stab'n site Underpinning  Trade of Injured General Piling Operative Delivery/RMC Driver Manager/Supervisor Workshop /Factory Operative Other Sub-Contractor Crane/Rig Driver                                                                                                             | 15<br>Q1 - 2018<br>7<br>2                                           | 3 2 3 1 3 1 13 Q2 - 2018 4 1       | 9<br>4<br>5<br>1<br>2<br>1<br>1<br>1<br>3<br>27<br><b>Q3 -2018</b><br>17<br>1 | 5<br>4<br>1<br>1<br>1<br>16<br>Q4 - 2018<br>8                | 7<br>2<br>1<br>2<br>3<br>1<br>1<br>1<br>17<br><b>Q1 - 2019</b><br>10<br>1 | 2<br>2<br>1<br>1<br>1<br>1<br>9<br><b>Q2 - 2019</b><br>3<br>2<br>2 |
| Rotary site CFA/CSP site Drilling/Minipile site Plant Yard or Workshop Unidentified Offsite Not identified Factory Premises Grouting site Diaphragm / Barrette site Driven site Pile testing Perm. Office Sheet Piling Vibro / Ground stab'n site Underpinning  Trade of Injured General Piling Operative Delivery/RMC Driver Manager/Supervisor Workshop /Factory Operative Other Sub-Contractor Crane/Rig Driver Foreman/Ganger/Chargehand                                                                                   | 4<br>3<br>3<br>3<br>1<br>1<br>1<br>15<br><b>Q1 - 2018</b><br>7<br>2 | 3 2 3 1 3 1 13 Q2 - 2018 4 1 1     | 9<br>4<br>5<br>1<br>2<br>1<br>1<br>1<br>3<br>27<br><b>Q3 -2018</b><br>17<br>1 | 5<br>4<br>1<br>1<br>1<br>1<br>16<br>Q4 - 2018<br>8           | 7<br>2<br>1<br>2<br>3<br>1<br>1<br>1<br>17<br><b>Q1 - 2019</b><br>10<br>1 | 2<br>2<br>1<br>1<br>1<br>1<br>9<br><b>Q2 - 2019</b><br>3<br>2<br>2 |
| Rotary site CFA/CSP site Drilling/Minipile site Plant Yard or Workshop Unidentified Offsite Not identified Factory Premises Grouting site Diaphragm / Barrette site Diaphragm / Barrette site Driven site Pile testing Perm. Office Sheet Piling Vibro / Ground stab'n site Underpinning  Trade of Injured General Piling Operative Delivery/RMC Driver Manager/Supervisor Workshop /Factory Operative Other Sub-Contractor Crane/Rig Driver Foreman/Ganger/Chargehand Fitter / Elec / Welder                                  | 15<br>Q1 - 2018<br>7<br>2                                           | 3 2 3 1 3 1 13 Q2 - 2018 4 1       | 9 4 5 1  2 1 1 1 3  27  Q3 -2018 17 1 2 2 4                                   | 5<br>4<br>1<br>1<br>1<br>1<br>16<br>Q4 - 2018<br>8<br>2<br>3 | 7<br>2<br>1<br>2<br>3<br>1<br>1<br>1<br>17<br><b>Q1 - 2019</b><br>10<br>1 | 2<br>2<br>1<br>1<br>1<br>1<br>9<br><b>Q2 - 2019</b><br>3<br>2<br>2 |
| Rotary site CFA/CSP site Drilling/Minipile site Plant Yard or Workshop Unidentified Offsite Not identified Factory Premises Grouting site Diaphragm / Barrette site Driven site Pile testing Perm. Office Sheet Piling Vibro / Ground stab'n site Underpinning  Trade of Injured General Piling Operative Delivery/RMC Driver Manager/Supervisor Workshop /Factory Operative Other Sub-Contractor Crane/Rig Driver Foremany/Ganger/Chargehand Fitter / Elec / Welder Mixer / Pump man                                          | 15<br>Q1 - 2018<br>7<br>2                                           | 3 2 3 1 3 1 13 Q2 - 2018 4 1 1 1 1 | 9<br>4<br>5<br>1<br>2<br>1<br>1<br>1<br>3<br>27<br><b>Q3 -2018</b><br>17<br>1 | 5<br>4<br>1<br>1<br>1<br>1<br>16<br>Q4 - 2018<br>8           | 7<br>2<br>1<br>2<br>3<br>1<br>1<br>1<br>17<br><b>Q1 - 2019</b><br>10<br>1 | 2<br>2<br>1<br>1<br>1<br>1<br>9<br><b>Q2 - 2019</b><br>3<br>2<br>2 |
| Rotary site CFA/CSP site Drilling/Minipile site Plant Yard or Workshop Unidentified Offsite Not identified Factory Premises Grouting site Diaphragm / Barrette site Driven site Pile testing Perm. Office Sheet Piling Vibro / Ground stab'n site Underpinning  Trade of Injured General Piling Operative Delivery/RMC Driver Manager/Supervisor Workshop /Factory Operative Other Sub-Contractor Crane/Rig Driver Foreman/Ganger/Chargehand Fitter / Elec / Welder Mixer / Pump man Other Contractor                          | 15<br>Q1 - 2018<br>7<br>2                                           | 3 2 3 1 3 1 13 4 4 1 1 1 1         | 9 4 5 1  2 1 1 1 3  27  Q3 -2018 17 1 2 2 4                                   | 5<br>4<br>1<br>1<br>1<br>1<br>16<br>Q4 - 2018<br>8<br>2<br>3 | 7<br>2<br>1<br>2<br>3<br>1<br>1<br>1<br>17<br><b>Q1 - 2019</b><br>10<br>1 | 2<br>2<br>1<br>1<br>1<br>1<br>9<br><b>Q2 - 2019</b><br>3<br>2<br>2 |
| Rotary site CFA/CSP site Drilling/Minipile site Plant Yard or Workshop Unidentified Offsite Not identified Factory Premises Grouting site Diaphragm / Barrette site Driven site Pile testing Perm. Office Sheet Piling Vibro / Ground stab'n site Underpinning  Trade of Injured General Piling Operative Delivery/RMC Driver Manager/Supervisor Workshop /Factory Operative Other Sub-Contractor Crane/Rig Driver Foreman/Ganger/Chargehand Fitter / Elec / Welder Mixer / Pump man Other Contractor Ancillary Plant Operator | 15<br>Q1 - 2018<br>7<br>2                                           | 3 2 3 1 3 1 13 Q2 - 2018 4 1 1 1 1 | 9 4 5 1  2 1 1 1 3  27  Q3 -2018 17 1 2 2 4                                   | 5<br>4<br>1<br>1<br>1<br>1<br>16<br>Q4 - 2018<br>8<br>2<br>3 | 7<br>2<br>1<br>2<br>3<br>1<br>1<br>1<br>17<br><b>Q1 - 2019</b><br>10<br>1 | 2<br>2<br>1<br>1<br>1<br>1<br>9<br><b>Q2 - 2019</b><br>3<br>2<br>2 |
| Rotary site CFA/CSP site Drilling/Minipile site Plant Yard or Workshop Unidentified Offsite Not identified Factory Premises Grouting site Diaphragm / Barrette site Driven site Pile testing Perm. Office Sheet Piling Vibro / Ground stab'n site Underpinning  Trade of Injured General Piling Operative Delivery/RMC Driver Manager/Supervisor Workshop /Factory Operative Other Sub-Contractor Crane/Rig Driver Foreman/Ganger/Chargehand Fitter / Elec / Welder Mixer / Pump man Other Contractor Steel fixer              | 15<br>Q1 - 2018<br>7<br>2                                           | 3 2 3 1 3 1 13 4 4 1 1 1 1         | 9 4 5 1  2 1 1 1 3  27  Q3 -2018 17 1 2 2 4                                   | 5<br>4<br>1<br>1<br>1<br>1<br>16<br>Q4 - 2018<br>8<br>2<br>3 | 7<br>2<br>1<br>2<br>3<br>1<br>1<br>1<br>17<br><b>Q1 - 2019</b><br>10<br>1 | 2<br>2<br>1<br>1<br>1<br>1<br>9<br><b>Q2 - 2019</b><br>3<br>2<br>2 |
| Rotary site CFA/CSP site Drilling/Minipile site Plant Yard or Workshop Unidentified Offsite Not identified Factory Premises Grouting site Diaphragm / Barrette site Driven site Pile testing Perm. Office Sheet Piling Vibro / Ground stab'n site Underpinning  Trade of Injured General Piling Operative Delivery/RMC Driver Manager/Supervisor Workshop /Factory Operative Other Sub-Contractor Crane/Rig Driver Foreman/Ganger/Chargehand Fitter / Elec / Welder Mixer / Pump man Other Contractor Steel fixer Office Staff | 15<br>Q1 - 2018<br>7<br>2                                           | 3 2 3 1 3 1 13 4 4 1 1 1 1         | 9 4 5 1  2 1 1 1 3  27  Q3 -2018 17 1 2 2 4                                   | 5<br>4<br>1<br>1<br>1<br>1<br>16<br>Q4 - 2018<br>8<br>2<br>3 | 7<br>2<br>1<br>2<br>3<br>1<br>1<br>1<br>17<br><b>Q1 - 2019</b><br>10<br>1 | 2<br>2<br>1<br>1<br>1<br>1<br>9<br><b>Q2 - 2019</b><br>3<br>2<br>2 |
| Rotary site CFA/CSP site Drilling/Minipile site Plant Yard or Workshop Unidentified Offsite Not identified Factory Premises Grouting site Diaphragm / Barrette site Driven site Pile testing Perm. Office Sheet Piling Vibro / Ground stab'n site Underpinning  Trade of Injured General Piling Operative Delivery/RMC Driver Manager/Supervisor Workshop /Factory Operative Other Sub-Contractor Crane/Rig Driver Foreman/Ganger/Chargehand Fitter / Elec / Welder Mixer / Pump man Other Contractor Steel fixer              | 15<br>Q1 - 2018<br>7<br>2                                           | 3 2 3 1 3 1 13 4 4 1 1 1 1         | 9 4 5 1  2 1 1 1 3  27  Q3 -2018 17 1 2 2 4                                   | 5<br>4<br>1<br>1<br>1<br>1<br>16<br>Q4 - 2018<br>8<br>2<br>3 | 7<br>2<br>1<br>2<br>3<br>1<br>1<br>1<br>17<br><b>Q1 - 2019</b><br>10<br>1 | 2<br>2<br>1<br>1<br>1<br>1<br>9<br><b>Q2 - 2019</b><br>3<br>2<br>2 |