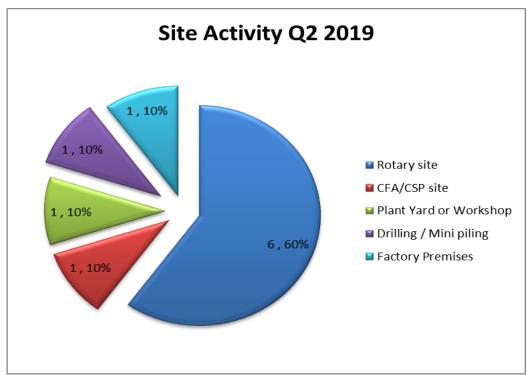

#### **Q2 Accident Data - Part 1**

| Type of Injury                                                                                                                                                                                                                                                                                                                                                                                                                                                                                                                 | Q1 - 2018                                                           | Q2 - 2018                          | Q3 -2018                                                                      | Q4 - 2018                                                    | Q1 - 2019                                                                 | Q2 - 2019                                                          |
|--------------------------------------------------------------------------------------------------------------------------------------------------------------------------------------------------------------------------------------------------------------------------------------------------------------------------------------------------------------------------------------------------------------------------------------------------------------------------------------------------------------------------------|---------------------------------------------------------------------|------------------------------------|-------------------------------------------------------------------------------|--------------------------------------------------------------|---------------------------------------------------------------------------|--------------------------------------------------------------------|
| Fracture                                                                                                                                                                                                                                                                                                                                                                                                                                                                                                                       | 4                                                                   | 4                                  | 7                                                                             | 7                                                            | 4                                                                         | 5                                                                  |
| Sprain / Strain                                                                                                                                                                                                                                                                                                                                                                                                                                                                                                                |                                                                     | 3                                  | 6                                                                             | 1                                                            | 5                                                                         | 3                                                                  |
| Eye (any type)                                                                                                                                                                                                                                                                                                                                                                                                                                                                                                                 |                                                                     |                                    |                                                                               |                                                              |                                                                           | 1                                                                  |
| Other                                                                                                                                                                                                                                                                                                                                                                                                                                                                                                                          | 8                                                                   | 5                                  | 2                                                                             | 2                                                            | 1                                                                         |                                                                    |
| Laceration                                                                                                                                                                                                                                                                                                                                                                                                                                                                                                                     | 3                                                                   | 1                                  | 1                                                                             |                                                              | 3                                                                         |                                                                    |
| Bruise                                                                                                                                                                                                                                                                                                                                                                                                                                                                                                                         |                                                                     |                                    | 4                                                                             | 5                                                            | 2                                                                         |                                                                    |
| Minor cuts or abrasions                                                                                                                                                                                                                                                                                                                                                                                                                                                                                                        |                                                                     |                                    | 2                                                                             |                                                              | 2                                                                         |                                                                    |
| Dislocation                                                                                                                                                                                                                                                                                                                                                                                                                                                                                                                    |                                                                     |                                    | 1                                                                             | 1                                                            |                                                                           |                                                                    |
| Burn (any type)                                                                                                                                                                                                                                                                                                                                                                                                                                                                                                                |                                                                     |                                    | 3                                                                             |                                                              |                                                                           |                                                                    |
| Internal injuries                                                                                                                                                                                                                                                                                                                                                                                                                                                                                                              |                                                                     |                                    | 1                                                                             |                                                              |                                                                           |                                                                    |
| Multiple                                                                                                                                                                                                                                                                                                                                                                                                                                                                                                                       |                                                                     |                                    |                                                                               |                                                              |                                                                           |                                                                    |
| Dislocation Fatal                                                                                                                                                                                                                                                                                                                                                                                                                                                                                                              |                                                                     |                                    |                                                                               |                                                              |                                                                           |                                                                    |
| Amputation                                                                                                                                                                                                                                                                                                                                                                                                                                                                                                                     |                                                                     |                                    |                                                                               |                                                              |                                                                           |                                                                    |
| Crush                                                                                                                                                                                                                                                                                                                                                                                                                                                                                                                          |                                                                     |                                    |                                                                               |                                                              |                                                                           |                                                                    |
| Reportable disease                                                                                                                                                                                                                                                                                                                                                                                                                                                                                                             |                                                                     |                                    |                                                                               |                                                              |                                                                           |                                                                    |
| Treportable disease                                                                                                                                                                                                                                                                                                                                                                                                                                                                                                            | 15                                                                  | 13                                 | 27                                                                            | 16                                                           | 17                                                                        | 9                                                                  |
|                                                                                                                                                                                                                                                                                                                                                                                                                                                                                                                                |                                                                     |                                    |                                                                               |                                                              |                                                                           |                                                                    |
| Body Part Injured                                                                                                                                                                                                                                                                                                                                                                                                                                                                                                              |                                                                     |                                    |                                                                               |                                                              |                                                                           | Q2 - 2019                                                          |
| Ankle / Foot                                                                                                                                                                                                                                                                                                                                                                                                                                                                                                                   | 5                                                                   | 4                                  | 9                                                                             | 3                                                            | 5                                                                         | 3                                                                  |
| Shoulder                                                                                                                                                                                                                                                                                                                                                                                                                                                                                                                       |                                                                     |                                    | 1                                                                             | 1                                                            | 2                                                                         | 2                                                                  |
| Arm                                                                                                                                                                                                                                                                                                                                                                                                                                                                                                                            | 1                                                                   |                                    | 1                                                                             | 4                                                            | 1                                                                         | 2                                                                  |
| Eye                                                                                                                                                                                                                                                                                                                                                                                                                                                                                                                            |                                                                     |                                    | 1                                                                             |                                                              | 2                                                                         | 1                                                                  |
| Hand / Wrist                                                                                                                                                                                                                                                                                                                                                                                                                                                                                                                   | 2                                                                   | 3                                  | 3                                                                             |                                                              | 1                                                                         | 1                                                                  |
| No Injury                                                                                                                                                                                                                                                                                                                                                                                                                                                                                                                      | 1                                                                   | 4                                  | 2                                                                             | 4                                                            | 2                                                                         |                                                                    |
| Back                                                                                                                                                                                                                                                                                                                                                                                                                                                                                                                           | 1                                                                   | 1                                  | 2<br>5                                                                        | 3                                                            | 3<br>1                                                                    |                                                                    |
| Leg<br>Finger / Thumb                                                                                                                                                                                                                                                                                                                                                                                                                                                                                                          | 3                                                                   | 3                                  | 2                                                                             | 3                                                            | 1                                                                         |                                                                    |
| Torso                                                                                                                                                                                                                                                                                                                                                                                                                                                                                                                          | 3                                                                   |                                    | 1                                                                             | 3                                                            | 1                                                                         |                                                                    |
| Head                                                                                                                                                                                                                                                                                                                                                                                                                                                                                                                           | 2                                                                   |                                    | 2                                                                             | 1                                                            | '                                                                         |                                                                    |
| Chest                                                                                                                                                                                                                                                                                                                                                                                                                                                                                                                          | _                                                                   | 1                                  |                                                                               | ,                                                            |                                                                           |                                                                    |
| Multiple / whole body                                                                                                                                                                                                                                                                                                                                                                                                                                                                                                          |                                                                     | ·                                  |                                                                               |                                                              |                                                                           |                                                                    |
|                                                                                                                                                                                                                                                                                                                                                                                                                                                                                                                                | 15                                                                  | 13                                 | 27                                                                            | 16                                                           | 17                                                                        | 9                                                                  |
|                                                                                                                                                                                                                                                                                                                                                                                                                                                                                                                                |                                                                     |                                    |                                                                               |                                                              |                                                                           |                                                                    |
|                                                                                                                                                                                                                                                                                                                                                                                                                                                                                                                                |                                                                     |                                    |                                                                               |                                                              |                                                                           |                                                                    |
| Foundation Site Activity                                                                                                                                                                                                                                                                                                                                                                                                                                                                                                       | Q1 - 2018                                                           | Q2 - 2018                          | Q3 -2018                                                                      | Q4 - 2018                                                    | Q1 - 2019                                                                 | Q2 - 2019                                                          |
| Foundation Site Activity Rotary site                                                                                                                                                                                                                                                                                                                                                                                                                                                                                           | <b>Q1 - 2018</b>                                                    | <b>Q2 - 2018</b>                   | <b>Q3 -2018</b>                                                               | <b>Q4 - 2018</b>                                             | <b>Q1 - 2019</b>                                                          | <b>Q2 - 2019</b>                                                   |
|                                                                                                                                                                                                                                                                                                                                                                                                                                                                                                                                |                                                                     |                                    |                                                                               |                                                              |                                                                           |                                                                    |
| Rotary site CFA/CSP site Drilling/Minipile site                                                                                                                                                                                                                                                                                                                                                                                                                                                                                | 4<br>3<br>3                                                         | 3                                  | 9<br>4<br>5                                                                   | 5                                                            | 7<br>2<br>1                                                               | 2                                                                  |
| Rotary site CFA/CSP site Drilling/Minipile site Plant Yard or Workshop                                                                                                                                                                                                                                                                                                                                                                                                                                                         | 4<br>3<br>3<br>3                                                    |                                    | 9<br>4                                                                        | 5<br>4<br>4                                                  | 7 2                                                                       | 2<br>2<br>2<br>1                                                   |
| Rotary site CFA/CSP site Drilling/Minipile site Plant Yard or Workshop Unidentified                                                                                                                                                                                                                                                                                                                                                                                                                                            | 4<br>3<br>3                                                         | 3                                  | 9<br>4<br>5                                                                   | 5<br>4<br>4<br>1                                             | 7<br>2<br>1                                                               | 2<br>2<br>2<br>1<br>1                                              |
| Rotary site CFA/CSP site Drilling/Minipile site Plant Yard or Workshop Unidentified Offsite                                                                                                                                                                                                                                                                                                                                                                                                                                    | 4<br>3<br>3<br>3                                                    | 3                                  | 9<br>4<br>5<br>1                                                              | 5<br>4<br>4                                                  | 7<br>2<br>1<br>2                                                          | 2<br>2<br>2<br>1                                                   |
| Rotary site CFA/CSP site Drilling/Minipile site Plant Yard or Workshop Unidentified Offsite Not identified                                                                                                                                                                                                                                                                                                                                                                                                                     | 4<br>3<br>3<br>3<br>1                                               | 2                                  | 9<br>4<br>5<br>1                                                              | 5<br>4<br>4<br>1                                             | 7 2 1 2 2 3                                                               | 2<br>2<br>2<br>1<br>1                                              |
| Rotary site CFA/CSP site Drilling/Minipile site Plant Yard or Workshop Unidentified Offsite Not identified Factory Premises                                                                                                                                                                                                                                                                                                                                                                                                    | 4<br>3<br>3<br>3                                                    | 3                                  | 9<br>4<br>5<br>1                                                              | 5<br>4<br>4<br>1                                             | 7<br>2<br>1<br>2<br>3<br>1                                                | 2<br>2<br>2<br>1<br>1                                              |
| Rotary site CFA/CSP site Drilling/Minipile site Plant Yard or Workshop Unidentified Offsite Not identified Factory Premises Grouting site                                                                                                                                                                                                                                                                                                                                                                                      | 4<br>3<br>3<br>3<br>1                                               | 2                                  | 9 4 5 1                                                                       | 5<br>4<br>1<br>1                                             | 7 2 1 2 2 3                                                               | 2<br>2<br>2<br>1<br>1                                              |
| Rotary site CFA/CSP site Drilling/Minipile site Plant Yard or Workshop Unidentified Offsite Not identified Factory Premises Grouting site Diaphragm / Barrette site                                                                                                                                                                                                                                                                                                                                                            | 4<br>3<br>3<br>3<br>1                                               | 3 2 3 1                            | 9 4 5 1 2 1 1 1 1                                                             | 5<br>4<br>4<br>1                                             | 7<br>2<br>1<br>2<br>3<br>1                                                | 2<br>2<br>2<br>1<br>1                                              |
| Rotary site CFA/CSP site Drilling/Minipile site Plant Yard or Workshop Unidentified Offsite Not identified Factory Premises Grouting site Diaphragm / Barrette site Driven site                                                                                                                                                                                                                                                                                                                                                | 4<br>3<br>3<br>3<br>1                                               | 3 3 1 3                            | 9 4 5 1                                                                       | 5<br>4<br>1<br>1                                             | 7<br>2<br>1<br>2<br>3<br>1                                                | 2<br>2<br>2<br>1<br>1                                              |
| Rotary site CFA/CSP site Drilling/Minipile site Plant Yard or Workshop Unidentified Offsite Not identified Factory Premises Grouting site Diaphragm / Barrette site Driven site Pile testing                                                                                                                                                                                                                                                                                                                                   | 4<br>3<br>3<br>3<br>1                                               | 3 2 3 1                            | 9 4 5 1 2 1 1 1 1                                                             | 5<br>4<br>1<br>1                                             | 7<br>2<br>1<br>2<br>3<br>1                                                | 2<br>2<br>2<br>1<br>1                                              |
| Rotary site CFA/CSP site Drilling/Minipile site Plant Yard or Workshop Unidentified Offsite Not identified Factory Premises Grouting site Diaphragm / Barrette site Driven site Pile testing Perm. Office                                                                                                                                                                                                                                                                                                                      | 4<br>3<br>3<br>3<br>1                                               | 3 3 1 3                            | 9 4 5 1 2 1 1 1 1                                                             | 5<br>4<br>1<br>1                                             | 7<br>2<br>1<br>2<br>3<br>1                                                | 2<br>2<br>2<br>1<br>1                                              |
| Rotary site CFA/CSP site Drilling/Minipile site Plant Yard or Workshop Unidentified Offsite Not identified Factory Premises Grouting site Diaphragm / Barrette site Driven site Pile testing Perm. Office Sheet Piling                                                                                                                                                                                                                                                                                                         | 4<br>3<br>3<br>3<br>1                                               | 3 3 1 3                            | 9 4 5 1 2 1 1 1 1                                                             | 5<br>4<br>1<br>1                                             | 7<br>2<br>1<br>2<br>3<br>1                                                | 2<br>2<br>2<br>1<br>1                                              |
| Rotary site CFA/CSP site Drilling/Minipile site Plant Yard or Workshop Unidentified Offsite Not identified Factory Premises Grouting site Diaphragm / Barrette site Driven site Pile testing Perm. Office Sheet Piling Vibro / Ground stab'n site                                                                                                                                                                                                                                                                              | 4<br>3<br>3<br>3<br>1                                               | 3 3 1 3                            | 9 4 5 1 2 1 1 1 1                                                             | 5<br>4<br>1<br>1                                             | 7<br>2<br>1<br>2<br>3<br>1                                                | 2<br>2<br>2<br>1<br>1                                              |
| Rotary site CFA/CSP site Drilling/Minipile site Plant Yard or Workshop Unidentified Offsite Not identified Factory Premises Grouting site Diaphragm / Barrette site Driven site Pile testing Perm. Office Sheet Piling                                                                                                                                                                                                                                                                                                         | 4<br>3<br>3<br>3<br>1                                               | 3 3 1 3                            | 9 4 5 1 2 1 1 1 1                                                             | 5<br>4<br>1<br>1                                             | 7<br>2<br>1<br>2<br>3<br>1                                                | 2<br>2<br>2<br>1<br>1                                              |
| Rotary site CFA/CSP site Drilling/Minipile site Plant Yard or Workshop Unidentified Offsite Not identified Factory Premises Grouting site Diaphragm / Barrette site Driven site Pile testing Perm. Office Sheet Piling Vibro / Ground stab'n site Underpinning                                                                                                                                                                                                                                                                 | 4<br>3<br>3<br>3<br>1                                               | 3 3 1 3 1 1 3 1 3                  | 9<br>4<br>5<br>1<br>2<br>1<br>1<br>1<br>3                                     | 5<br>4<br>1<br>1<br>1                                        | 7<br>2<br>1<br>2<br>3<br>1<br>1                                           | 2<br>2<br>2<br>1<br>1<br>1<br>1                                    |
| Rotary site CFA/CSP site Drilling/Minipile site Plant Yard or Workshop Unidentified Offsite Not identified Factory Premises Grouting site Diaphragm / Barrette site Driven site Pile testing Perm. Office Sheet Piling Vibro / Ground stab'n site Underpinning  Trade of Injured                                                                                                                                                                                                                                               | 4<br>3<br>3<br>3<br>1<br>1                                          | 3<br>2<br>3<br>1<br>3<br>1         | 9<br>4<br>5<br>1<br>2<br>1<br>1<br>1<br>3<br>27<br>Q3 -2018                   | 5<br>4<br>1<br>1<br>1<br>1<br>16<br>Q4 - 2018                | 7<br>2<br>1<br>2<br>3<br>1<br>1<br>1<br>17<br>Q1 - 2019                   | 2<br>2<br>1<br>1<br>1<br>1<br>9                                    |
| Rotary site CFA/CSP site Drilling/Minipile site Plant Yard or Workshop Unidentified Offsite Not identified Factory Premises Grouting site Diaphragm / Barrette site Driven site Pile testing Perm. Office Sheet Piling Vibro / Ground stab'n site Underpinning  Trade of Injured General Piling Operative                                                                                                                                                                                                                      | 15<br>Q1 - 2018                                                     | 3 3 1 3 1 1 3 1 3                  | 9<br>4<br>5<br>1<br>2<br>1<br>1<br>3<br>27<br><b>Q3 -2018</b>                 | 5<br>4<br>1<br>1<br>1                                        | 7<br>2<br>1<br>2<br>3<br>1<br>1<br>1<br>17<br><b>Q1 - 2019</b>            | 2<br>2<br>1<br>1<br>1<br>1<br>9<br><b>Q2 - 2019</b><br>3           |
| Rotary site CFA/CSP site Drilling/Minipile site Plant Yard or Workshop Unidentified Offsite Not identified Factory Premises Grouting site Diaphragm / Barrette site Driven site Pile testing Perm. Office Sheet Piling Vibro / Ground stab'n site Underpinning  Trade of Injured General Piling Operative Delivery/RMC Driver                                                                                                                                                                                                  | 4<br>3<br>3<br>3<br>1<br>1                                          | 3<br>2<br>3<br>1<br>3<br>1         | 9<br>4<br>5<br>1<br>2<br>1<br>1<br>1<br>3<br>27<br>Q3 -2018                   | 5<br>4<br>1<br>1<br>1<br>1<br>1<br>6<br>Q4 - 2018            | 7<br>2<br>1<br>2<br>3<br>1<br>1<br>1<br>17<br>Q1 - 2019                   | 2<br>2<br>1<br>1<br>1<br>1<br>9<br>9<br><b>Q2 - 2019</b><br>3<br>2 |
| Rotary site CFA/CSP site Drilling/Minipile site Plant Yard or Workshop Unidentified Offsite Not identified Factory Premises Grouting site Diaphragm / Barrette site Driven site Pile testing Perm. Office Sheet Piling Vibro / Ground stab'n site Underpinning  Trade of Injured General Piling Operative Delivery/RMC Driver Manager/Supervisor                                                                                                                                                                               | 15<br>Q1 - 2018                                                     | 3 2 3 1 3 1 13 Q2 - 2018 4         | 9<br>4<br>5<br>1<br>2<br>1<br>1<br>1<br>3<br>27<br><b>Q3 -2018</b><br>17      | 5<br>4<br>1<br>1<br>1<br>1<br>16<br>Q4 - 2018<br>8           | 7<br>2<br>1<br>2<br>3<br>1<br>1<br>1<br>17<br><b>Q1 - 2019</b><br>10      | 2<br>2<br>1<br>1<br>1<br>1<br>9<br><b>Q2 - 2019</b><br>3<br>2<br>2 |
| Rotary site CFA/CSP site Drilling/Minipile site Plant Yard or Workshop Unidentified Offsite Not identified Factory Premises Grouting site Diaphragm / Barrette site Driven site Pile testing Perm. Office Sheet Piling Vibro / Ground stab'n site Underpinning  Trade of Injured General Piling Operative Delivery/RMC Driver Manager/Supervisor Workshop /Factory Operative                                                                                                                                                   | 15<br>Q1 - 2018<br>7                                                | 3 2 3 1 3 1 13 4 4                 | 9<br>4<br>5<br>1<br>2<br>1<br>1<br>1<br>3<br>27<br><b>Q3 -2018</b><br>17<br>1 | 5<br>4<br>1<br>1<br>1<br>1<br>1<br>6<br>Q4 - 2018            | 7<br>2<br>1<br>2<br>3<br>1<br>1<br>1<br>17<br><b>Q1 - 2019</b>            | 2<br>2<br>1<br>1<br>1<br>1<br>9<br><b>Q2 - 2019</b><br>3<br>2<br>2 |
| Rotary site CFA/CSP site Drilling/Minipile site Plant Yard or Workshop Unidentified Offsite Not identified Factory Premises Grouting site Diaphragm / Barrette site Driven site Pile testing Perm. Office Sheet Piling Vibro / Ground stab'n site Underpinning  Trade of Injured General Piling Operative Delivery/RMC Driver Manager/Supervisor Workshop /Factory Operative Other Sub-Contractor                                                                                                                              | 15<br>Q1 - 2018                                                     | 3 2 3 1 3 1 13 Q2 - 2018 4         | 9<br>4<br>5<br>1<br>2<br>1<br>1<br>1<br>3<br>27<br><b>Q3 -2018</b><br>17      | 5<br>4<br>1<br>1<br>1<br>1<br>16<br>Q4 - 2018<br>8           | 7<br>2<br>1<br>2<br>3<br>1<br>1<br>1<br>17<br><b>Q1 - 2019</b><br>10      | 2<br>2<br>1<br>1<br>1<br>1<br>9<br><b>Q2 - 2019</b><br>3<br>2<br>2 |
| Rotary site CFA/CSP site Drilling/Minipile site Plant Yard or Workshop Unidentified Offsite Not identified Factory Premises Grouting site Diaphragm / Barrette site Driven site Pile testing Perm. Office Sheet Piling Vibro / Ground stab'n site Underpinning  Trade of Injured General Piling Operative Delivery/RMC Driver Manager/Supervisor Workshop /Factory Operative Other Sub-Contractor Crane/Rig Driver                                                                                                             | 15<br>Q1 - 2018<br>7<br>2                                           | 3 2 3 1 3 1 13 Q2 - 2018 4 1       | 9<br>4<br>5<br>1<br>2<br>1<br>1<br>1<br>3<br>27<br><b>Q3 -2018</b><br>17<br>1 | 5<br>4<br>1<br>1<br>1<br>16<br>Q4 - 2018<br>8                | 7<br>2<br>1<br>2<br>3<br>1<br>1<br>1<br>17<br><b>Q1 - 2019</b><br>10<br>1 | 2<br>2<br>1<br>1<br>1<br>1<br>9<br><b>Q2 - 2019</b><br>3<br>2<br>2 |
| Rotary site CFA/CSP site Drilling/Minipile site Plant Yard or Workshop Unidentified Offsite Not identified Factory Premises Grouting site Diaphragm / Barrette site Driven site Pile testing Perm. Office Sheet Piling Vibro / Ground stab'n site Underpinning  Trade of Injured General Piling Operative Delivery/RMC Driver Manager/Supervisor Workshop /Factory Operative Other Sub-Contractor Crane/Rig Driver Foreman/Ganger/Chargehand                                                                                   | 4<br>3<br>3<br>3<br>1<br>1<br>1<br>15<br><b>Q1 - 2018</b><br>7<br>2 | 3 2 3 1 3 1 13 Q2 - 2018 4 1 1     | 9<br>4<br>5<br>1<br>2<br>1<br>1<br>1<br>3<br>27<br><b>Q3 -2018</b><br>17<br>1 | 5<br>4<br>1<br>1<br>1<br>1<br>16<br>Q4 - 2018<br>8           | 7<br>2<br>1<br>2<br>3<br>1<br>1<br>1<br>17<br><b>Q1 - 2019</b><br>10<br>1 | 2<br>2<br>1<br>1<br>1<br>1<br>9<br><b>Q2 - 2019</b><br>3<br>2<br>2 |
| Rotary site CFA/CSP site Drilling/Minipile site Plant Yard or Workshop Unidentified Offsite Not identified Factory Premises Grouting site Diaphragm / Barrette site Diaphragm / Barrette site Driven site Pile testing Perm. Office Sheet Piling Vibro / Ground stab'n site Underpinning  Trade of Injured General Piling Operative Delivery/RMC Driver Manager/Supervisor Workshop /Factory Operative Other Sub-Contractor Crane/Rig Driver Foreman/Ganger/Chargehand Fitter / Elec / Welder                                  | 15<br>Q1 - 2018<br>7<br>2                                           | 3 2 3 1 3 1 13 Q2 - 2018 4 1       | 9 4 5 1  2 1 1 1 3  27  Q3 -2018 17 1 2 2 4                                   | 5<br>4<br>1<br>1<br>1<br>1<br>16<br>Q4 - 2018<br>8<br>2<br>3 | 7<br>2<br>1<br>2<br>3<br>1<br>1<br>1<br>17<br><b>Q1 - 2019</b><br>10<br>1 | 2<br>2<br>1<br>1<br>1<br>1<br>9<br><b>Q2 - 2019</b><br>3<br>2<br>2 |
| Rotary site CFA/CSP site Drilling/Minipile site Plant Yard or Workshop Unidentified Offsite Not identified Factory Premises Grouting site Diaphragm / Barrette site Driven site Pile testing Perm. Office Sheet Piling Vibro / Ground stab'n site Underpinning  Trade of Injured General Piling Operative Delivery/RMC Driver Manager/Supervisor Workshop /Factory Operative Other Sub-Contractor Crane/Rig Driver Foremany/Ganger/Chargehand Fitter / Elec / Welder Mixer / Pump man                                          | 15<br>Q1 - 2018<br>7<br>2                                           | 3 2 3 1 3 1 13 Q2 - 2018 4 1 1 1 1 | 9<br>4<br>5<br>1<br>2<br>1<br>1<br>1<br>3<br>27<br><b>Q3 -2018</b><br>17<br>1 | 5<br>4<br>1<br>1<br>1<br>1<br>16<br>Q4 - 2018<br>8           | 7<br>2<br>1<br>2<br>3<br>1<br>1<br>1<br>17<br><b>Q1 - 2019</b><br>10<br>1 | 2<br>2<br>1<br>1<br>1<br>1<br>9<br><b>Q2 - 2019</b><br>3<br>2<br>2 |
| Rotary site CFA/CSP site Drilling/Minipile site Plant Yard or Workshop Unidentified Offsite Not identified Factory Premises Grouting site Diaphragm / Barrette site Driven site Pile testing Perm. Office Sheet Piling Vibro / Ground stab'n site Underpinning  Trade of Injured General Piling Operative Delivery/RMC Driver Manager/Supervisor Workshop /Factory Operative Other Sub-Contractor Crane/Rig Driver Foreman/Ganger/Chargehand Fitter / Elec / Welder Mixer / Pump man Other Contractor                          | 15<br>Q1 - 2018<br>7<br>2                                           | 3 2 3 1 3 1 13 4 4 1 1 1 1         | 9 4 5 1  2 1 1 1 3  27  Q3 -2018 17 1 2 2 4                                   | 5<br>4<br>1<br>1<br>1<br>1<br>16<br>Q4 - 2018<br>8<br>2<br>3 | 7<br>2<br>1<br>2<br>3<br>1<br>1<br>1<br>17<br><b>Q1 - 2019</b><br>10<br>1 | 2<br>2<br>1<br>1<br>1<br>1<br>9<br><b>Q2 - 2019</b><br>3<br>2<br>2 |
| Rotary site CFA/CSP site Drilling/Minipile site Plant Yard or Workshop Unidentified Offsite Not identified Factory Premises Grouting site Diaphragm / Barrette site Driven site Pile testing Perm. Office Sheet Piling Vibro / Ground stab'n site Underpinning  Trade of Injured General Piling Operative Delivery/RMC Driver Manager/Supervisor Workshop /Factory Operative Other Sub-Contractor Crane/Rig Driver Foreman/Ganger/Chargehand Fitter / Elec / Welder Mixer / Pump man Other Contractor Ancillary Plant Operator | 15<br>Q1 - 2018<br>7<br>2                                           | 3 2 3 1 3 1 13 Q2 - 2018 4 1 1 1 1 | 9 4 5 1  2 1 1 1 3  27  Q3 -2018 17 1 2 2 4                                   | 5<br>4<br>1<br>1<br>1<br>1<br>16<br>Q4 - 2018<br>8<br>2<br>3 | 7<br>2<br>1<br>2<br>3<br>1<br>1<br>1<br>17<br><b>Q1 - 2019</b><br>10<br>1 | 2<br>2<br>1<br>1<br>1<br>1<br>9<br><b>Q2 - 2019</b><br>3<br>2<br>2 |
| Rotary site CFA/CSP site Drilling/Minipile site Plant Yard or Workshop Unidentified Offsite Not identified Factory Premises Grouting site Diaphragm / Barrette site Driven site Pile testing Perm. Office Sheet Piling Vibro / Ground stab'n site Underpinning  Trade of Injured General Piling Operative Delivery/RMC Driver Manager/Supervisor Workshop /Factory Operative Other Sub-Contractor Crane/Rig Driver Foreman/Ganger/Chargehand Fitter / Elec / Welder Mixer / Pump man Other Contractor Steel fixer              | 15<br>Q1 - 2018<br>7<br>2                                           | 3 2 3 1 3 1 13 4 4 1 1 1 1         | 9 4 5 1  2 1 1 1 3  27  Q3 -2018 17 1 2 2 4                                   | 5<br>4<br>1<br>1<br>1<br>1<br>16<br>Q4 - 2018<br>8<br>2<br>3 | 7<br>2<br>1<br>2<br>3<br>1<br>1<br>1<br>17<br><b>Q1 - 2019</b><br>10<br>1 | 2<br>2<br>1<br>1<br>1<br>1<br>9<br><b>Q2 - 2019</b><br>3<br>2<br>2 |
| Rotary site CFA/CSP site Drilling/Minipile site Plant Yard or Workshop Unidentified Offsite Not identified Factory Premises Grouting site Diaphragm / Barrette site Driven site Pile testing Perm. Office Sheet Piling Vibro / Ground stab'n site Underpinning  Trade of Injured General Piling Operative Delivery/RMC Driver Manager/Supervisor Workshop /Factory Operative Other Sub-Contractor Crane/Rig Driver Foreman/Ganger/Chargehand Fitter / Elec / Welder Mixer / Pump man Other Contractor Steel fixer Office Staff | 15<br>Q1 - 2018<br>7<br>2                                           | 3 2 3 1 3 1 13 4 4 1 1 1 1         | 9 4 5 1  2 1 1 1 3  27  Q3 -2018 17 1 2 2 4                                   | 5<br>4<br>1<br>1<br>1<br>1<br>16<br>Q4 - 2018<br>8<br>2<br>3 | 7<br>2<br>1<br>2<br>3<br>1<br>1<br>1<br>17<br><b>Q1 - 2019</b><br>10<br>1 | 2<br>2<br>1<br>1<br>1<br>1<br>9<br><b>Q2 - 2019</b><br>3<br>2<br>2 |
| Rotary site CFA/CSP site Drilling/Minipile site Plant Yard or Workshop Unidentified Offsite Not identified Factory Premises Grouting site Diaphragm / Barrette site Driven site Pile testing Perm. Office Sheet Piling Vibro / Ground stab'n site Underpinning  Trade of Injured General Piling Operative Delivery/RMC Driver Manager/Supervisor Workshop /Factory Operative Other Sub-Contractor Crane/Rig Driver Foreman/Ganger/Chargehand Fitter / Elec / Welder Mixer / Pump man Other Contractor Steel fixer              | 15<br>Q1 - 2018<br>7<br>2                                           | 3 2 3 1 3 1 13 4 4 1 1 1 1         | 9 4 5 1  2 1 1 1 3  27  Q3 -2018 17 1 2 2 4                                   | 5<br>4<br>1<br>1<br>1<br>1<br>16<br>Q4 - 2018<br>8<br>2<br>3 | 7<br>2<br>1<br>2<br>3<br>1<br>1<br>1<br>17<br><b>Q1 - 2019</b><br>10<br>1 | 2<br>2<br>1<br>1<br>1<br>1<br>9<br><b>Q2 - 2019</b><br>3<br>2<br>2 |