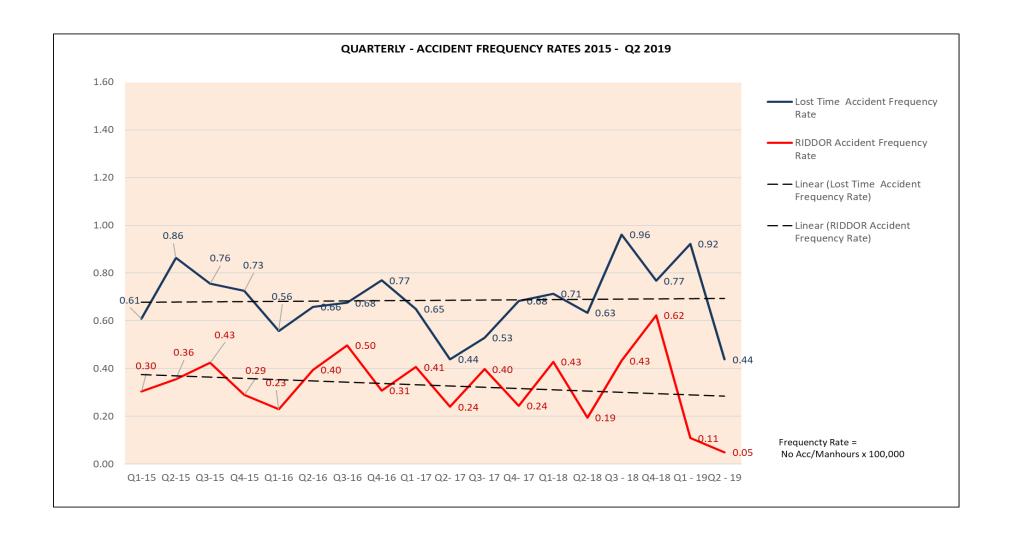

| Accidents<br>(per thousand at risk)              | Qtr Ended<br>30.06.19 | Qtr Ended<br>31.03.19 | Qtr Ended<br>31.12.18 | Qtr Ended<br>30.09.18 | Qtr Ended<br>30.06.18 |
|--------------------------------------------------|-----------------------|-----------------------|-----------------------|-----------------------|-----------------------|
| Quarterly Incidence Rate                         | 2.76                  | 5.48                  | 4.90                  | 7.42                  | 3.45                  |
| Annual Incidence Rate                            | 21.4                  | 21.4                  | 26.3                  | 19.17                 | 18.37                 |
| Quarterly Incidence Rate –<br>Specified Injuries | 0.92                  | 0.64                  | 1.53                  | 1.92                  | 0.53                  |
| Annual Incidence Rate – Specified Injuries       | 4.82                  | 4.69                  | 5.87                  | 4.05                  | 3.94                  |
| Quarterly IR – all RIDDOR reportable             | 2.26                  | 2.26                  | 2.45                  | 2.47                  | 1.06                  |
| AIR – all RIDDOR reportable                      | 4.98                  | 4.98                  | 6.97                  | 4.32                  | 5.51                  |
|                                                  |                       |                       |                       |                       |                       |
| Agency / Subcontract / Self<br>Employed          | 1                     | 0                     | 0                     | 2                     | 0                     |
| Non-employees (No. of accidents)                 | 0                     | 0                     | 0                     | 0                     | 0                     |
| Dangerous Occurrences (non-injury)               | 3                     | 0                     | 1                     | 1                     | 0                     |
| Number of Members Making<br>Returns              | 18                    | 19                    | 18                    | 19                    | 19                    |
| Number of Members with No<br>Accidents           | 12                    | 10                    | 10                    | 9                     | 12                    |
| Service Strikes                                  |                       |                       |                       |                       |                       |
| Electricity                                      | 2                     | 1                     | 4                     | 1                     | 0                     |
| Gas                                              | 0                     | 0                     | 0                     | 1                     | 1                     |
| Water                                            | 1                     | 0                     | 3                     | 0                     | 1                     |
| Other                                            | 0                     | 0                     | 2                     | 0                     | 2                     |
| Total                                            | 3                     | 0                     | 9                     | 0                     | 4                     |
| No. with Permit to Work in place                 | 1                     | 1                     | 8                     | 2                     | 3                     |