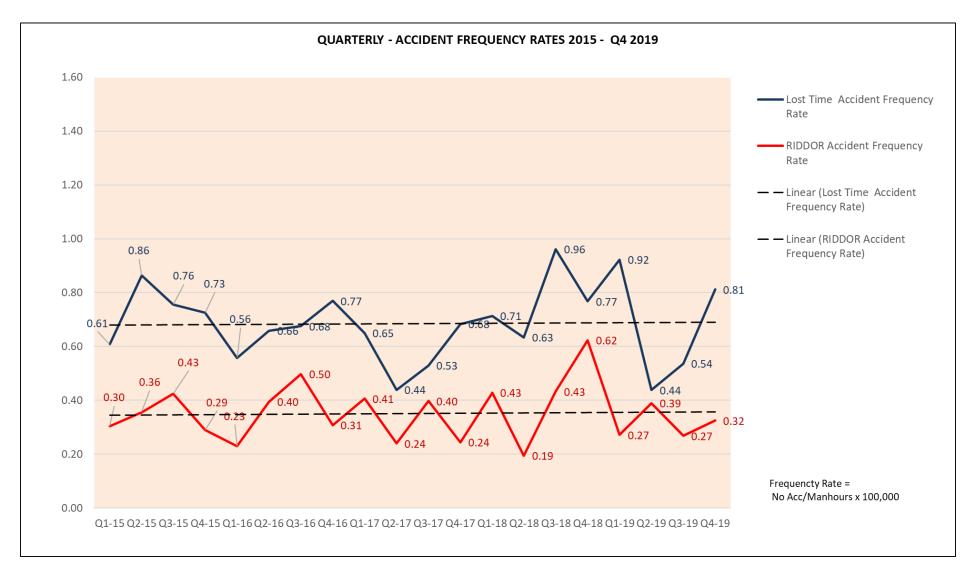

### **HSE Data Summary Q4 2019**

| Fatality | Major Injury | +7 Day (RIDDOR) | 1-7 LTA | HPI |
|----------|--------------|-----------------|---------|-----|
| 1        | 1            | 4               | 8       | 6   |

| Accidents<br>(per thousand at risk)                            | Qtr Ended<br>31.12.19 | Qtr Ended<br>30.09.19 | Qtr Ended<br>30.06.19 | Qtr Ended<br>31.03.19 | Qtr Ended<br>31.12.18 |
|----------------------------------------------------------------|-----------------------|-----------------------|-----------------------|-----------------------|-----------------------|
| Quarterly Incidence Rate                                       | 4.26                  | 2.97                  | 2.76                  | 5.48                  | 4.90                  |
| Annual Incidence Rate                                          | 16.05                 | 16.38                 | 21.4                  | 21.4                  | 26.3                  |
| Quarterly Incidence Rate –                                     | 0.3                   | 0.59                  | 0.92                  | 0.64                  | 1.53                  |
| Specified Injuries  Annual Incidence Rate – Specified Injuries | 1.82                  | 3.03                  | 4.82                  | 4.69                  | 5.87                  |
| Quarterly IR – all RIDDOR                                      | 4.00                  | 4.70                  | 0.00                  | 0.00                  | 0.45                  |
| reportable                                                     | 1.82                  | 1.78                  | 2.26                  | 2.26                  | 2.45                  |
| AIR – all RIDDOR reportable                                    | 5.45                  | 6.67                  | 4.98                  | 4.98                  | 6.97                  |
| Agency / Subcontract / Self<br>Employed                        | 0                     | 0                     | 1                     | 0                     | 0                     |
| Non-employees (No. of accidents)                               | 0                     | 0                     | 0                     | 0                     | 0                     |
| High Potential Incidents                                       | 0                     | 5                     | 3                     | -                     | -                     |
| Dangerous Occurrences (non-injury)                             | 0                     |                       | 3                     | 0                     | 1                     |
| Number of Members Making<br>Returns                            | 18                    | 18                    | 18                    | 19                    | 18                    |
| Number of Members with No<br>Accidents                         | 10                    | 10                    | 12                    | 10                    | 10                    |
| Service Strikes                                                |                       |                       |                       |                       |                       |
| Electricity                                                    |                       | 1                     | 2                     | 1                     | 4                     |
| Gas                                                            |                       | 0                     | 0                     | 0                     | 0                     |
| Water                                                          | 2                     | 2                     | 1                     | 0                     | 3                     |
| Other                                                          | 2                     | 3                     | 0                     | 0                     | 2                     |
| Total                                                          | 4                     | 6                     | 3                     | 0                     | 9                     |
| No. with Permit to Work in place                               | ?                     | 4                     | 1                     | 1                     | 8                     |