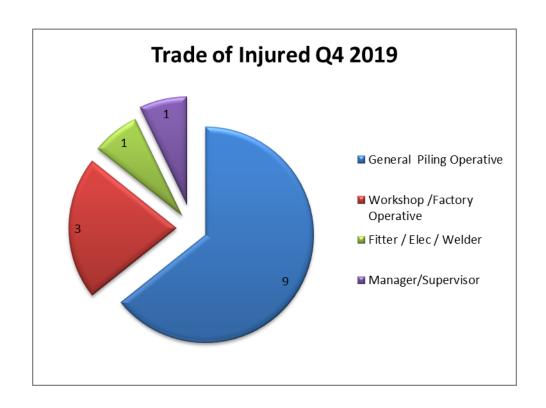

### **Q4 Accident Data - Part 1**

| Type of Injury                                                                                                                                                                                                                                                                                                                                                                                                                                                                                                                             | 04 2019                                                 | Q1 - 2019                                                                      | Q2 - 2019                                                          | Q3 - 2019                                     | Q4 - 2019                                                                              |
|--------------------------------------------------------------------------------------------------------------------------------------------------------------------------------------------------------------------------------------------------------------------------------------------------------------------------------------------------------------------------------------------------------------------------------------------------------------------------------------------------------------------------------------------|---------------------------------------------------------|--------------------------------------------------------------------------------|--------------------------------------------------------------------|-----------------------------------------------|----------------------------------------------------------------------------------------|
| Sprain / Strain                                                                                                                                                                                                                                                                                                                                                                                                                                                                                                                            | 1                                                       | 5                                                                              | 3                                                                  | Q3 - 2019                                     | 7                                                                                      |
| Fracture                                                                                                                                                                                                                                                                                                                                                                                                                                                                                                                                   | 7                                                       | 4                                                                              | <u> </u>                                                           | 5                                             | 3                                                                                      |
| Laceration                                                                                                                                                                                                                                                                                                                                                                                                                                                                                                                                 |                                                         | 3                                                                              | <u> </u>                                                           | 2                                             | 2                                                                                      |
| Other                                                                                                                                                                                                                                                                                                                                                                                                                                                                                                                                      | 2                                                       | 1                                                                              |                                                                    |                                               | 1                                                                                      |
| Not recorded                                                                                                                                                                                                                                                                                                                                                                                                                                                                                                                               | _                                                       |                                                                                |                                                                    |                                               | 1                                                                                      |
| Bruise                                                                                                                                                                                                                                                                                                                                                                                                                                                                                                                                     | 5                                                       | 2                                                                              |                                                                    | 2                                             |                                                                                        |
| Minor cuts or abrasions                                                                                                                                                                                                                                                                                                                                                                                                                                                                                                                    |                                                         | 2                                                                              |                                                                    | 1                                             |                                                                                        |
| Eye (any type)                                                                                                                                                                                                                                                                                                                                                                                                                                                                                                                             |                                                         |                                                                                | 1                                                                  |                                               |                                                                                        |
| Dislocation                                                                                                                                                                                                                                                                                                                                                                                                                                                                                                                                | 1                                                       |                                                                                |                                                                    |                                               |                                                                                        |
| Burn (any type)                                                                                                                                                                                                                                                                                                                                                                                                                                                                                                                            |                                                         |                                                                                |                                                                    |                                               |                                                                                        |
| Internal injuries                                                                                                                                                                                                                                                                                                                                                                                                                                                                                                                          |                                                         |                                                                                |                                                                    |                                               |                                                                                        |
| Multiple                                                                                                                                                                                                                                                                                                                                                                                                                                                                                                                                   |                                                         |                                                                                |                                                                    |                                               |                                                                                        |
| Dislocation                                                                                                                                                                                                                                                                                                                                                                                                                                                                                                                                |                                                         |                                                                                |                                                                    |                                               |                                                                                        |
| Fatal                                                                                                                                                                                                                                                                                                                                                                                                                                                                                                                                      |                                                         |                                                                                |                                                                    |                                               |                                                                                        |
| Amputation                                                                                                                                                                                                                                                                                                                                                                                                                                                                                                                                 |                                                         |                                                                                |                                                                    |                                               |                                                                                        |
| Crush                                                                                                                                                                                                                                                                                                                                                                                                                                                                                                                                      |                                                         |                                                                                |                                                                    |                                               |                                                                                        |
| Reportable disease                                                                                                                                                                                                                                                                                                                                                                                                                                                                                                                         |                                                         |                                                                                |                                                                    |                                               |                                                                                        |
|                                                                                                                                                                                                                                                                                                                                                                                                                                                                                                                                            | 16                                                      | 17                                                                             | 9                                                                  | 10                                            | 14                                                                                     |
|                                                                                                                                                                                                                                                                                                                                                                                                                                                                                                                                            |                                                         |                                                                                |                                                                    |                                               |                                                                                        |
| Body Part Injured                                                                                                                                                                                                                                                                                                                                                                                                                                                                                                                          | Q4 - 2018                                               | Q1 - 2019                                                                      | Q2 - 2019                                                          | Q3 - 2019                                     | Q4 - 2019                                                                              |
| Ankle / Foot                                                                                                                                                                                                                                                                                                                                                                                                                                                                                                                               | 3                                                       | 5                                                                              | 3                                                                  | 3                                             | 5                                                                                      |
| Finger / Thumb                                                                                                                                                                                                                                                                                                                                                                                                                                                                                                                             | 3                                                       | 1                                                                              |                                                                    | 3                                             | 3                                                                                      |
| Leg                                                                                                                                                                                                                                                                                                                                                                                                                                                                                                                                        | 3                                                       | 1                                                                              |                                                                    | 2                                             | 1                                                                                      |
| Shoulder                                                                                                                                                                                                                                                                                                                                                                                                                                                                                                                                   | 1                                                       | 2                                                                              | 2                                                                  |                                               | 1                                                                                      |
| Not recorded                                                                                                                                                                                                                                                                                                                                                                                                                                                                                                                               |                                                         |                                                                                |                                                                    |                                               | 1                                                                                      |
| Back                                                                                                                                                                                                                                                                                                                                                                                                                                                                                                                                       | 1                                                       | 3                                                                              |                                                                    |                                               | 1                                                                                      |
| Torso                                                                                                                                                                                                                                                                                                                                                                                                                                                                                                                                      |                                                         | 1                                                                              |                                                                    |                                               | 1                                                                                      |
| Chest                                                                                                                                                                                                                                                                                                                                                                                                                                                                                                                                      |                                                         |                                                                                |                                                                    |                                               | 1                                                                                      |
| Hand / Wrist                                                                                                                                                                                                                                                                                                                                                                                                                                                                                                                               |                                                         | 1                                                                              | 1                                                                  | 1                                             |                                                                                        |
| Multiple / whole body                                                                                                                                                                                                                                                                                                                                                                                                                                                                                                                      |                                                         |                                                                                |                                                                    | 1                                             |                                                                                        |
| Arm                                                                                                                                                                                                                                                                                                                                                                                                                                                                                                                                        | 4                                                       | 1                                                                              | 2                                                                  |                                               |                                                                                        |
| Eye                                                                                                                                                                                                                                                                                                                                                                                                                                                                                                                                        |                                                         | 2                                                                              | 1                                                                  |                                               |                                                                                        |
| No Injury                                                                                                                                                                                                                                                                                                                                                                                                                                                                                                                                  |                                                         |                                                                                |                                                                    |                                               |                                                                                        |
| Head                                                                                                                                                                                                                                                                                                                                                                                                                                                                                                                                       | 1                                                       |                                                                                |                                                                    |                                               |                                                                                        |
|                                                                                                                                                                                                                                                                                                                                                                                                                                                                                                                                            | 16                                                      | 17                                                                             | 9                                                                  | 10                                            | 14                                                                                     |
|                                                                                                                                                                                                                                                                                                                                                                                                                                                                                                                                            |                                                         |                                                                                |                                                                    |                                               |                                                                                        |
|                                                                                                                                                                                                                                                                                                                                                                                                                                                                                                                                            |                                                         |                                                                                |                                                                    |                                               |                                                                                        |
| Foundation Site Activity                                                                                                                                                                                                                                                                                                                                                                                                                                                                                                                   | Q4 - 2018                                               | Q1 - 2019                                                                      | Q2 - 2019                                                          | Q3 - 2019                                     | Q4 - 2019                                                                              |
| Foundation Site Activity CFA/CSP site                                                                                                                                                                                                                                                                                                                                                                                                                                                                                                      | <b>Q4 - 2018</b>                                        | <b>Q1 - 2019</b>                                                               | <b>Q2 - 2019</b>                                                   | <b>Q3 - 2019</b> 5                            | <b>Q4 - 2019</b>                                                                       |
|                                                                                                                                                                                                                                                                                                                                                                                                                                                                                                                                            |                                                         |                                                                                |                                                                    |                                               |                                                                                        |
| CFA/CSP site Not identified Factory Premises                                                                                                                                                                                                                                                                                                                                                                                                                                                                                               |                                                         | 2                                                                              |                                                                    |                                               | 3                                                                                      |
| CFA/CSP site Not identified Factory Premises Driven site                                                                                                                                                                                                                                                                                                                                                                                                                                                                                   |                                                         | 2 3                                                                            |                                                                    | 5                                             | 3                                                                                      |
| CFA/CSP site Not identified Factory Premises Driven site Rotary site                                                                                                                                                                                                                                                                                                                                                                                                                                                                       | 5                                                       | 2<br>3<br>1                                                                    | 2                                                                  | 5                                             | 3<br>3<br>2<br>2<br>1                                                                  |
| CFA/CSP site Not identified Factory Premises Driven site Rotary site Plant Yard or Workshop                                                                                                                                                                                                                                                                                                                                                                                                                                                | 4                                                       | 2<br>3<br>1<br>7<br>2                                                          | 2                                                                  | 2                                             | 3<br>3<br>2<br>2<br>1<br>1                                                             |
| CFA/CSP site Not identified Factory Premises Driven site Rotary site Plant Yard or Workshop Grouting site                                                                                                                                                                                                                                                                                                                                                                                                                                  | 5 4                                                     | 2<br>3<br>1                                                                    | 2                                                                  | 2                                             | 3<br>3<br>2<br>2<br>1<br>1<br>1                                                        |
| CFA/CSP site Not identified Factory Premises Driven site Rotary site Plant Yard or Workshop Grouting site Diaphragm / Barrette site                                                                                                                                                                                                                                                                                                                                                                                                        | 5                                                       | 2<br>3<br>1<br>7<br>2                                                          | 2 2 1                                                              | 2 2                                           | 3<br>3<br>2<br>2<br>1<br>1                                                             |
| CFA/CSP site Not identified Factory Premises Driven site Rotary site Plant Yard or Workshop Grouting site Diaphragm / Barrette site Drilling/Minipile site                                                                                                                                                                                                                                                                                                                                                                                 | 5 4                                                     | 2<br>3<br>1<br>7<br>2                                                          | 2 1 2                                                              | 2                                             | 3<br>3<br>2<br>2<br>1<br>1<br>1                                                        |
| CFA/CSP site Not identified Factory Premises Driven site Rotary site Plant Yard or Workshop Grouting site Diaphragm / Barrette site Drilling/Minipile site Unidentified                                                                                                                                                                                                                                                                                                                                                                    | 5 4                                                     | 2<br>3<br>1<br>7<br>2                                                          | 2 1 2 1                                                            | 2 2                                           | 3<br>3<br>2<br>2<br>1<br>1<br>1                                                        |
| CFA/CSP site  Not identified Factory Premises  Driven site Rotary site  Plant Yard or Workshop  Grouting site  Diaphragm / Barrette site  Drilling/Minipile site  Unidentified  Offsite                                                                                                                                                                                                                                                                                                                                                    | 5 4                                                     | 2<br>3<br>1<br>7<br>2                                                          | 2 1 2                                                              | 2 2                                           | 3<br>3<br>2<br>2<br>1<br>1<br>1                                                        |
| CFA/CSP site Not identified Factory Premises Driven site Rotary site Plant Yard or Workshop Grouting site Diaphragm / Barrette site Drilling/Minipile site Unidentified Offsite Pile testing                                                                                                                                                                                                                                                                                                                                               | 5 4                                                     | 2<br>3<br>1<br>7<br>2                                                          | 2 1 2 1                                                            | 2 2                                           | 3<br>3<br>2<br>2<br>1<br>1<br>1                                                        |
| CFA/CSP site Not identified Factory Premises Driven site Rotary site Plant Yard or Workshop Grouting site Diaphragm / Barrette site Drilling/Minipile site Unidentified Offsite Pile testing Perm. Office                                                                                                                                                                                                                                                                                                                                  | 5 4                                                     | 2<br>3<br>1<br>7<br>2                                                          | 2 1 2 1                                                            | 2 2                                           | 3<br>3<br>2<br>2<br>1<br>1<br>1                                                        |
| CFA/CSP site Not identified Factory Premises Driven site Rotary site Plant Yard or Workshop Grouting site Diaphragm / Barrette site Drilling/Minipile site Unidentified Offsite Pile testing Perm. Office Sheet Piling                                                                                                                                                                                                                                                                                                                     | 5 4                                                     | 2<br>3<br>1<br>7<br>2                                                          | 2 1 2 1                                                            | 2 2                                           | 3<br>3<br>2<br>2<br>1<br>1<br>1                                                        |
| CFA/CSP site Not identified Factory Premises Driven site Rotary site Plant Yard or Workshop Grouting site Diaphragm / Barrette site Drilling/Minipile site Unidentified Offsite Pile testing Perm. Office Sheet Piling Vibro / Ground stab'n site                                                                                                                                                                                                                                                                                          | 5 4                                                     | 2<br>3<br>1<br>7<br>2                                                          | 2 1 2 1                                                            | 2 2                                           | 3<br>3<br>2<br>2<br>1<br>1<br>1                                                        |
| CFA/CSP site Not identified Factory Premises Driven site Rotary site Plant Yard or Workshop Grouting site Diaphragm / Barrette site Drilling/Minipile site Unidentified Offsite Pile testing Perm. Office Sheet Piling                                                                                                                                                                                                                                                                                                                     | 5<br>4<br>1<br>1<br>1                                   | 2<br>3<br>1<br>7<br>2<br>1                                                     | 2 1 2 1 1 1                                                        | 2 2 1                                         | 3<br>3<br>2<br>2<br>1<br>1<br>1<br>1                                                   |
| CFA/CSP site Not identified Factory Premises Driven site Rotary site Plant Yard or Workshop Grouting site Diaphragm / Barrette site Drilling/Minipile site Unidentified Offsite Pile testing Perm. Office Sheet Piling Vibro / Ground stab'n site                                                                                                                                                                                                                                                                                          | 5 4                                                     | 2<br>3<br>1<br>7<br>2                                                          | 2 1 2 1                                                            | 2 2                                           | 3<br>3<br>2<br>2<br>1<br>1<br>1                                                        |
| CFA/CSP site Not identified Factory Premises Driven site Rotary site Plant Yard or Workshop Grouting site Diaphragm / Barrette site Drilling/Minipile site Unidentified Offsite Pile testing Perm. Office Sheet Piling Vibro / Ground stab'n site Underpinning                                                                                                                                                                                                                                                                             | 5<br>4<br>1<br>1<br>1<br>1<br>16                        | 2<br>3<br>1<br>7<br>2<br>1<br>1                                                | 2 1 1 1 9                                                          | 5<br>2<br>2<br>1                              | 3<br>3<br>2<br>2<br>1<br>1<br>1<br>1<br>1                                              |
| CFA/CSP site Not identified Factory Premises Driven site Rotary site Plant Yard or Workshop Grouting site Diaphragm / Barrette site Drilling/Minipile site Unidentified Offsite Pile testing Perm. Office Sheet Pilling Vibro / Ground stab'n site Underpinning  Trade of Injured                                                                                                                                                                                                                                                          | 1<br>1<br>1<br>16<br>Q4 - 2018                          | 2<br>3<br>1<br>7<br>2<br>1<br>1<br>1<br>17<br>Q1 - 2019                        | 2<br>1<br>1<br>2<br>1<br>1<br>1<br>9                               | 5<br>2<br>2<br>1<br>1<br>10<br>Q3 - 2019      | 3<br>3<br>2<br>2<br>1<br>1<br>1<br>1<br>1<br>1<br>1<br>4<br>Q4 - 2019                  |
| CFA/CSP site Not identified Factory Premises Driven site Rotary site Plant Yard or Workshop Grouting site Diaphragm / Barrette site Drilling/Minipile site Unidentified Offsite Pile testing Perm. Office Sheet Piling Vibro / Ground stab'n site Underpinning  Trade of Injured General Piling Operative                                                                                                                                                                                                                                  | 1<br>1<br>1<br>1<br>16<br>Q4 - 2018                     | 2<br>3<br>1<br>7<br>2<br>1<br>1<br>1<br>17<br><b>Q1 - 2019</b>                 | 2<br>1<br>1<br>1<br>1<br>9<br><b>Q2 - 2019</b><br>3                | 5<br>2<br>2<br>1<br>10<br>Q3 - 2019           | 3<br>3<br>2<br>2<br>1<br>1<br>1<br>1<br>1<br>1<br>1<br>4<br><b>Q4 - 2019</b><br>9      |
| CFA/CSP site Not identified Factory Premises Driven site Rotary site Plant Yard or Workshop Grouting site Diaphragm / Barrette site Drilling/Minipile site Unidentified Offsite Pile testing Perm. Office Sheet Piling Vibro / Ground stab'n site Underpinning  Trade of Injured General Piling Operative Workshop /Factory Operative                                                                                                                                                                                                      | 1 1 1 1 1 1 1 1 1 1 1 1 1 1 1 1 1 1 1                   | 2<br>3<br>1<br>7<br>2<br>1<br>1<br>1<br>17<br><b>Q1 - 2019</b><br>10<br>1      | 2<br>1<br>1<br>2<br>1<br>1<br>1<br>9                               | 5<br>2<br>2<br>1<br>10<br>Q3 - 2019<br>7<br>2 | 3<br>3<br>2<br>2<br>1<br>1<br>1<br>1<br>1<br>1<br>1<br>4<br><b>Q4 - 2019</b><br>9<br>3 |
| CFA/CSP site Not identified Factory Premises Driven site Rotary site Plant Yard or Workshop Grouting site Diaphragm / Barrette site Drilling/Minipile site Unidentified Offsite Pile testing Perm. Office Sheet Pilling Vibro / Ground stab'n site Underpinning  Trade of Injured General Piling Operative Workshop /Factory Operative Fitter / Elec / Welder                                                                                                                                                                              | 1<br>1<br>1<br>1<br>16<br>Q4 - 2018<br>8<br>3           | 2<br>3<br>1<br>7<br>2<br>1<br>1<br>1<br>17<br><b>Q1 - 2019</b>                 | 2<br>1<br>1<br>2<br>1<br>1<br>1<br>9<br><b>Q2 - 2019</b><br>3<br>1 | 5<br>2<br>2<br>1<br>10<br>Q3 - 2019           | 3<br>3<br>2<br>1<br>1<br>1<br>1<br>1<br>1<br>4<br><b>Q4 - 2019</b><br>9<br>3           |
| CFA/CSP site Not identified Factory Premises Driven site Rotary site Plant Yard or Workshop Grouting site Diaphragm / Barrette site Drilling/Minipile site Unidentified Offsite Pile testing Perm. Office Sheet Piling Vibro / Ground stab'n site Underpinning  Trade of Injured General Piling Operative Workshop /Factory Operative Fitter / Elec / Welder Manager/Supensior                                                                                                                                                             | 1 1 1 1 1 1 1 1 1 1 1 1 1 1 1 1 1 1 1                   | 2<br>3<br>1<br>7<br>2<br>1<br>1<br>1<br>17<br><b>Q1 - 2019</b><br>10<br>1<br>2 | 2<br>1<br>1<br>2<br>1<br>1<br>1<br>9<br><b>Q2 - 2019</b><br>3<br>1 | 5<br>2<br>2<br>1<br>10<br>Q3 - 2019<br>7<br>2 | 3<br>3<br>2<br>2<br>1<br>1<br>1<br>1<br>1<br>1<br>1<br>4<br><b>Q4 - 2019</b><br>9<br>3 |
| CFA/CSP site Not identified Factory Premises Driven site Rotary site Plant Yard or Workshop Grouting site Diaphragm / Barrette site Drilling/Minipile site Unidentified Offsite Pile testing Perm. Office Sheet Piling Vibro / Ground stab'n site Underpinning  Trade of Injured General Piling Operative Workshop /Factory Operative Fitter / Elec / Welder Manager/Supervisor Delivery/RMC Driver                                                                                                                                        | 1<br>1<br>1<br>1<br>16<br>Q4 - 2018<br>8<br>3           | 2<br>3<br>1<br>7<br>2<br>1<br>1<br>1<br>17<br><b>Q1 - 2019</b><br>10<br>1      | 2<br>1<br>1<br>1<br>1<br>9<br><b>Q2 - 2019</b><br>3<br>1           | 5<br>2<br>2<br>1<br>10<br>Q3 - 2019<br>7<br>2 | 3<br>3<br>2<br>1<br>1<br>1<br>1<br>1<br>1<br>4<br><b>Q4 - 2019</b><br>9<br>3           |
| CFA/CSP site Not identified Factory Premises Driven site Rotary site Plant Yard or Workshop Grouting site Diaphragm / Barrette site Drilling/Minipile site Unidentified Offsite Pile testing Perm. Office Sheet Piling Vibro / Ground stab'n site Underpinning  Trade of Injured General Piling Operative Workshop /Factory Operative Fitter / Elec / Welder Manager/Supervisor Delivery/RMC Driver Other Sub-Contractor                                                                                                                   | 1<br>1<br>1<br>1<br>16<br>Q4 - 2018<br>8<br>3           | 2<br>3<br>1<br>7<br>2<br>1<br>1<br>1<br>17<br><b>Q1 - 2019</b><br>10<br>1<br>2 | 2<br>1<br>1<br>2<br>1<br>1<br>1<br>9<br><b>Q2 - 2019</b><br>3<br>1 | 5<br>2<br>2<br>1<br>10<br>Q3 - 2019<br>7<br>2 | 3<br>3<br>2<br>1<br>1<br>1<br>1<br>1<br>1<br>4<br><b>Q4 - 2019</b><br>9<br>3           |
| CFA/CSP site Not identified Factory Premises Driven site Rotary site Plant Yard or Workshop Grouting site Diaphragm / Barrette site Drilling/Minipile site Unidentified Offsite Pile testing Perm. Office Sheet Piling Vibro / Ground stab'n site Underpinning  Trade of Injured General Piling Operative Workshop /Factory Operative Fitter / Elec / Welder Manager/Supervisor Delivery/RMC Driver Other Sub-Contractor Crane/Rig Driver                                                                                                  | 1<br>1<br>1<br>1<br>16<br>Q4 - 2018<br>8<br>3<br>1      | 2<br>3<br>1<br>7<br>2<br>1<br>1<br>1<br>17<br><b>Q1 - 2019</b><br>10<br>1<br>2 | 2<br>1<br>1<br>1<br>1<br>9<br><b>Q2 - 2019</b><br>3<br>1           | 5<br>2<br>2<br>1<br>10<br>Q3 - 2019<br>7<br>2 | 3<br>3<br>2<br>1<br>1<br>1<br>1<br>1<br>1<br>4<br><b>Q4 - 2019</b><br>9<br>3           |
| CFA/CSP site Not identified Factory Premises Driven site Rotary site Plant Yard or Workshop Grouting site Diaphragm / Barrette site Drilling/Minipile site Unidentified Offsite Pile testing Perm. Office Sheet Pilling Vibro / Ground stab'n site Underpinning  Trade of Injured General Pilling Operative Workshop /Factory Operative Fitter / Elec / Welder Manager/Supervisor Delivery/RMC Driver Other Sub-Contractor Crane/Rig Driver Foreman/Ganger/Chargehand                                                                      | 1<br>1<br>1<br>1<br>16<br>Q4 - 2018<br>8<br>3<br>1<br>2 | 2<br>3<br>1<br>7<br>2<br>1<br>1<br>1<br>17<br><b>Q1 - 2019</b><br>10<br>1<br>2 | 2<br>1<br>1<br>1<br>1<br>9<br><b>Q2 - 2019</b><br>3<br>1           | 5<br>2<br>2<br>1<br>10<br>Q3 - 2019<br>7<br>2 | 3<br>3<br>2<br>1<br>1<br>1<br>1<br>1<br>1<br>4<br><b>Q4 - 2019</b><br>9<br>3           |
| CFA/CSP site Not identified Factory Premises Driven site Rotary site Plant Yard or Workshop Grouting site Diaphragm / Barrette site Drilling/Minipile site Unidentified Offsite Pile testing Perm. Office Sheet Piling Vibro / Ground stab'n site Underpinning  Trade of Injured General Piling Operative Workshop /Factory Operative Fitter / Elec / Welder Manager/Supenisor Delivery/RMC Driver Other Sub-Contractor Crane/Rig Driver Foreman/Ganger/Chargehand Mixer / Pump man                                                        | 1<br>1<br>1<br>1<br>16<br>Q4 - 2018<br>8<br>3<br>1      | 2<br>3<br>1<br>7<br>2<br>1<br>1<br>1<br>17<br><b>Q1 - 2019</b><br>10<br>1<br>2 | 2<br>1<br>1<br>1<br>1<br>9<br><b>Q2 - 2019</b><br>3<br>1           | 5<br>2<br>2<br>1<br>10<br>Q3 - 2019<br>7<br>2 | 3<br>3<br>2<br>1<br>1<br>1<br>1<br>1<br>1<br>4<br><b>Q4 - 2019</b><br>9<br>3           |
| CFA/CSP site Not identified Factory Premises Driven site Rotary site Plant Yard or Workshop Grouting site Diaphragm / Barrette site Drilling/Minipile site Unidentified Offsite Pile testing Perm. Office Sheet Piling Vibro / Ground stab'n site Underpinning  Trade of Injured General Piling Operative Workshop /Factory Operative Fitter / Elec / Welder Manager/Supervisor Delivery/RMC Driver Other Sub-Contractor Crane/Rig Driver Foreman/Ganger/Chargehand Mixer / Pump man Other Contractor                                      | 1<br>1<br>1<br>1<br>16<br>Q4 - 2018<br>8<br>3<br>1<br>2 | 2<br>3<br>1<br>7<br>2<br>1<br>1<br>1<br>17<br><b>Q1 - 2019</b><br>10<br>1<br>2 | 2<br>1<br>1<br>1<br>1<br>9<br><b>Q2 - 2019</b><br>3<br>1           | 5<br>2<br>2<br>1<br>10<br>Q3 - 2019<br>7<br>2 | 3<br>3<br>2<br>1<br>1<br>1<br>1<br>1<br>1<br>4<br><b>Q4 - 2019</b><br>9<br>3           |
| CFA/CSP site Not identified Factory Premises Driven site Rotary site Plant Yard or Workshop Grouting site Diaphragm / Barrette site Drilling/Minipile site Unidentified Offsite Pile testing Perm. Office Sheet Piling Vibro / Ground stab'n site Underpinning  Trade of Injured General Piling Operative Workshop /Factory Operative Fitter / Elec / Welder Manager/Supervisor Delivery/RMC Driver Other Sub-Contractor Crane/Rig Driver Foreman/Ganger/Chargehand Mixer / Pump man Other Contractor Ancillary Plant Operator             | 1<br>1<br>1<br>1<br>16<br>Q4 - 2018<br>8<br>3<br>1<br>2 | 2<br>3<br>1<br>7<br>2<br>1<br>1<br>1<br>17<br><b>Q1 - 2019</b><br>10<br>1<br>2 | 2<br>1<br>1<br>1<br>1<br>9<br><b>Q2 - 2019</b><br>3<br>1           | 5<br>2<br>2<br>1<br>10<br>Q3 - 2019<br>7<br>2 | 3<br>3<br>2<br>1<br>1<br>1<br>1<br>1<br>1<br>4<br><b>Q4 - 2019</b><br>9<br>3           |
| CFA/CSP site Not identified Factory Premises Driven site Rotary site Plant Yard or Workshop Grouting site Diaphragm / Barrette site Drilling/Minipile site Unidentified Offsite Pile testing Perm. Office Sheet Piling Vibro / Ground stab'n site Underpinning  Trade of Injured General Piling Operative Workshop /Factory Operative Fitter / Elec / Welder Manager/Supervisor Delivery/RMC Driver Other Sub-Contractor Crane/Rig Driver Foreman/Ganger/Chargehand Mixer / Pump man Other Contractor Ancillary Plant Operator Steel fixer | 1<br>1<br>1<br>1<br>16<br>Q4 - 2018<br>8<br>3<br>1<br>2 | 2<br>3<br>1<br>7<br>2<br>1<br>1<br>1<br>17<br><b>Q1 - 2019</b><br>10<br>1<br>2 | 2<br>1<br>1<br>1<br>1<br>9<br><b>Q2 - 2019</b><br>3<br>1           | 5<br>2<br>2<br>1<br>10<br>Q3 - 2019<br>7<br>2 | 3<br>3<br>2<br>1<br>1<br>1<br>1<br>1<br>1<br>4<br><b>Q4 - 2019</b><br>9<br>3           |
| CFA/CSP site Not identified Factory Premises Driven site Rotary site Plant Yard or Workshop Grouting site Diaphragm / Barrette site Drilling/Minipile site Unidentified Offsite Pile testing Perm. Office Sheet Pilling Vibro / Ground stab'n site Underpinning  Trade of Injured General Pilling Operative Workshop /Factory Operative Fitter / Elec / Welder Manager/Supervisor Delivery/RMC Driver Other Sub-Contractor Crane/Rig Driver Foreman/Ganger/Chargehand Mixer / Pump man Other Contractor Steel fixer Office Staff           | 1<br>1<br>1<br>1<br>16<br>Q4 - 2018<br>8<br>3<br>1<br>2 | 2<br>3<br>1<br>7<br>2<br>1<br>1<br>1<br>17<br><b>Q1 - 2019</b><br>10<br>1<br>2 | 2<br>1<br>1<br>1<br>1<br>9<br><b>Q2 - 2019</b><br>3<br>1           | 5<br>2<br>2<br>1<br>10<br>Q3 - 2019<br>7<br>2 | 3<br>3<br>2<br>1<br>1<br>1<br>1<br>1<br>1<br>4<br><b>Q4 - 2019</b><br>9<br>3           |
| CFA/CSP site Not identified Factory Premises Driven site Rotary site Plant Yard or Workshop Grouting site Diaphragm / Barrette site Drilling/Minipile site Unidentified Offsite Pile testing Perm. Office Sheet Piling Vibro / Ground stab'n site Underpinning  Trade of Injured General Piling Operative Workshop /Factory Operative Fitter / Elec / Welder Manager/Supervisor Delivery/RMC Driver Other Sub-Contractor Crane/Rig Driver Foreman/Ganger/Chargehand Mixer / Pump man Other Contractor Ancillary Plant Operator Steel fixer | 1<br>1<br>1<br>1<br>16<br>Q4 - 2018<br>8<br>3<br>1<br>2 | 2<br>3<br>1<br>7<br>2<br>1<br>1<br>1<br>17<br><b>Q1 - 2019</b><br>10<br>1<br>2 | 2<br>1<br>1<br>1<br>1<br>9<br><b>Q2 - 2019</b><br>3<br>1           | 5<br>2<br>2<br>1<br>10<br>Q3 - 2019<br>7<br>2 | 3<br>3<br>2<br>1<br>1<br>1<br>1<br>1<br>1<br>4<br><b>Q4 - 2019</b><br>9<br>3           |